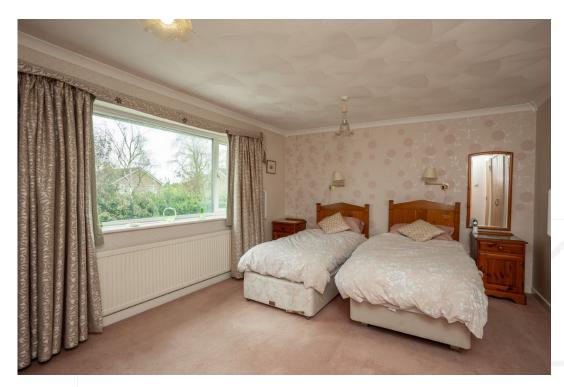

#### FIRST FLOOR

The staircase ascends from the hallway to the first-floor landing with beautiful picture window. The primary bedroom is located overlooking the rear of the home with built in wardrobes. There is a further double bedroom overlooking the front of the home with again handy built in wardrobes. There are two further bedrooms both with built in wardrobes. The main family bathroom has been refitted with a corner bath, separate walk-in shower, tiled floor to ceiling, vanity unit with basin and storage, w.c and heated towel rail.