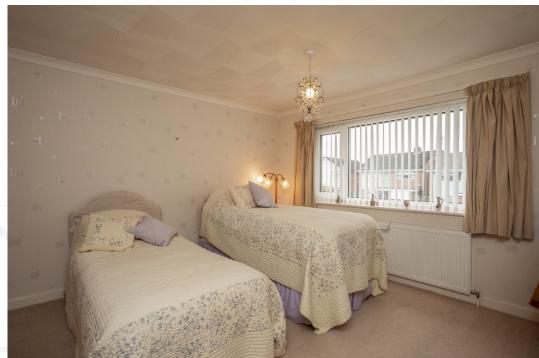

#### FIRST FLOOR

The staircase ascends from the hallway to the first-floor landing with beautiful picture window. The primary bedroom is located overlooking the rear of the home with built in wardrobes. There is a further double bedroom overlooking the front of the home with again handy built in wardrobes. There are two further bedrooms both with built in wardrobes. The main family bathroom has been refitted with a corner bath, separate walk-in shower, tiled floor to ceiling, vanity unit with basin and storage, w.c and heated towel rail.