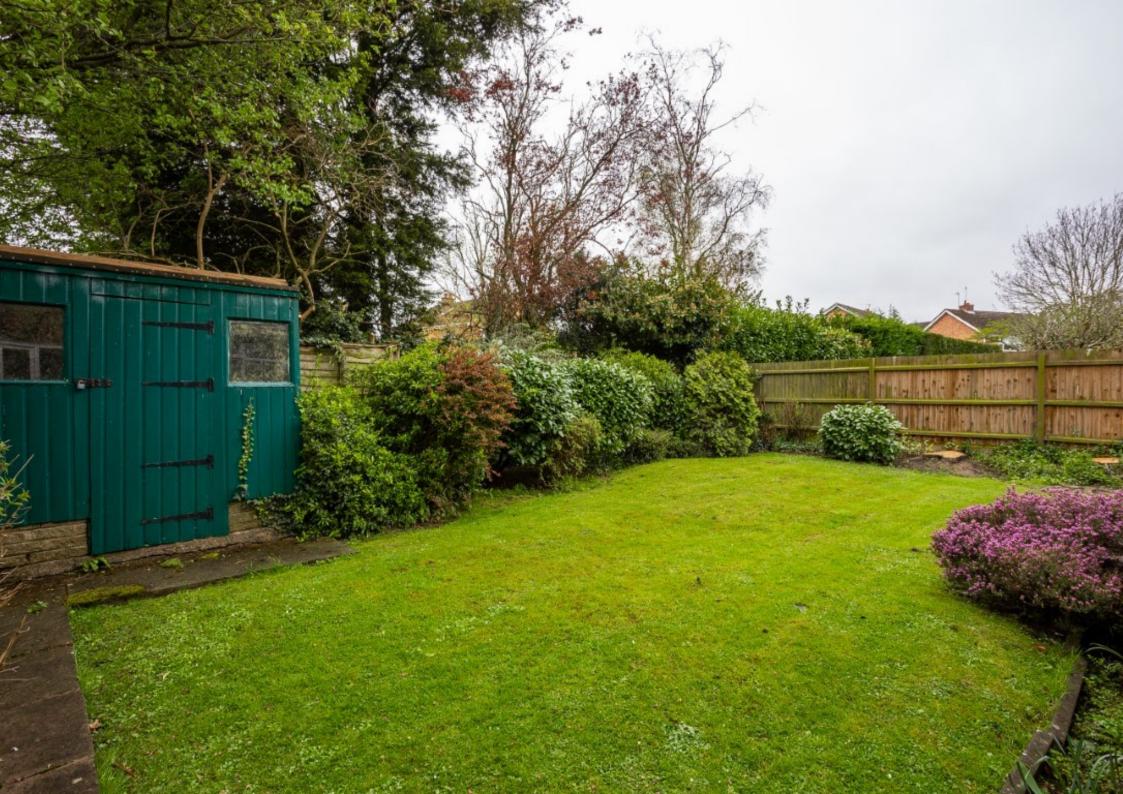

## **OUTSIDE**

The property is set back from the road with the driveway providing offroad parking and offering access to the garage/carport and side access. There is a private, established rear garden which is mainly laid to lawn with mature trees and shrubs.