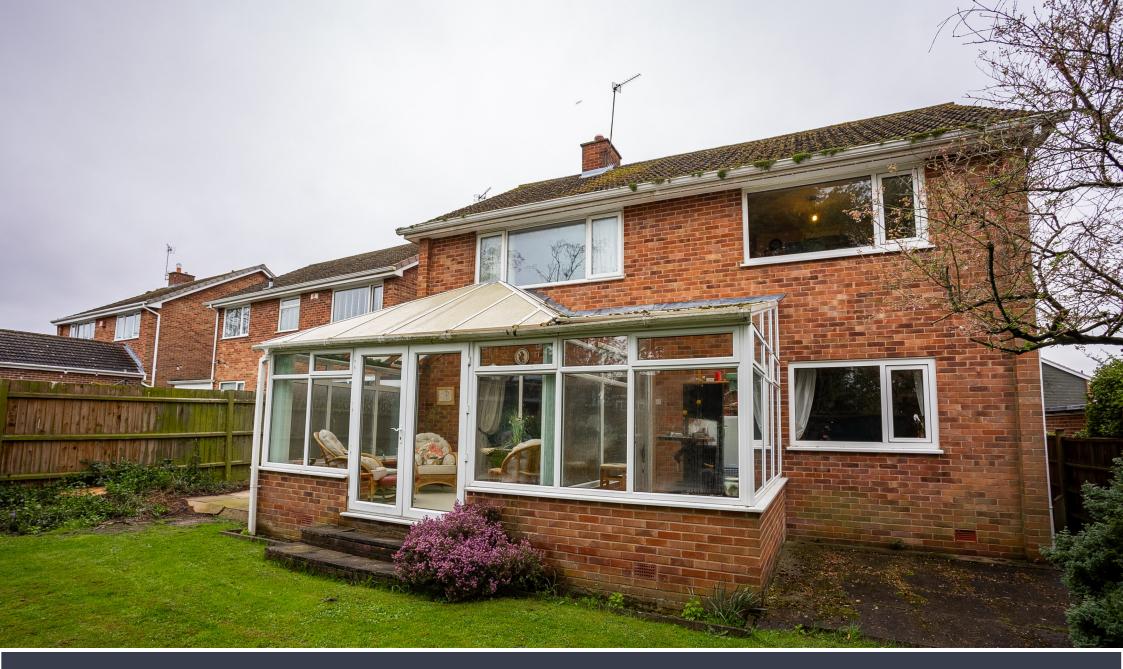

### **GROUND FLOOR**

The property is entered into via a welcoming entrance hallway that leads to a downstairs w.c. airing cupboard and entrance to the garage. The main living room is bright and airy with a feature fireplace and leads nicely onto a dining area with patio doors that open onto a conservatory. The kitchen is located to the front of the home.. Itis nicely fitted with a range of units with complimentary worktops and tiled splashback. There is an integrated oven, hob and microwave and space for a washing machine and fridge/freezer and large pantry cupboard. There is a door that leads to the side access to the garden, there is space for a dining table.

## **OUTSIDE**

The property is set back from the road with the driveway providing offroad parking and offering access to the garage/carport and side access. There is a private, established rear garden which is mainly laid to lawn with mature trees and shrubs.