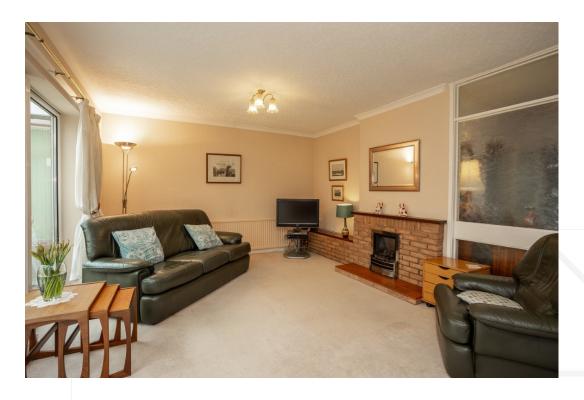

### **GROUND FLOOR**

The property is entered into via a welcoming entrance hallway that leads to a downstairs w.c. airing cupboard and entrance to the garage. The main living room is bright and airy with a feature fireplace and leads nicely onto a dining area with patio doors that open onto a conservatory. The kitchen is located to the front of the home.. Itis nicely fitted with a range of units with complimentary worktops and tiled splashback. There is an integrated oven, hob and microwave and space for a washing machine and fridge/freezer and large pantry cupboard. There is a door that leads to the side access to the garden, there is space for a dining table.