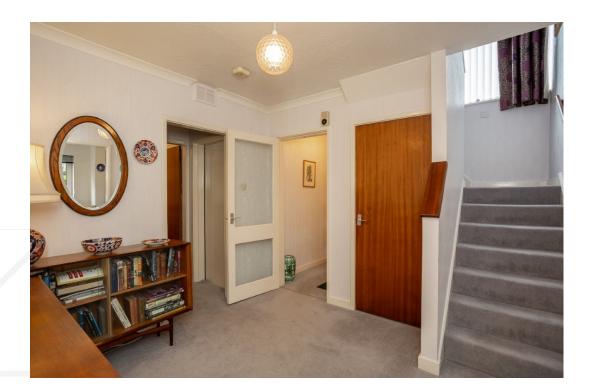

### **GROUND FLOOR**

The property is entered into via a welcoming entrance hallway that leads to a downstairs w.c. airing cupboard and entrance to the garage. The main living room is bright and airy with a feature fireplace and leads nicely onto a dining area with patio doors that open onto a conservatory. The kitchen is located to the front of the home.. Itis nicely fitted with a range of units with complimentary worktops and tiled splashback. There is an integrated oven, hob and microwave and space for a washing machine and fridge/freezer and large pantry cupboard. There is a door that leads to the side access to the garden, there is space for a dining table.