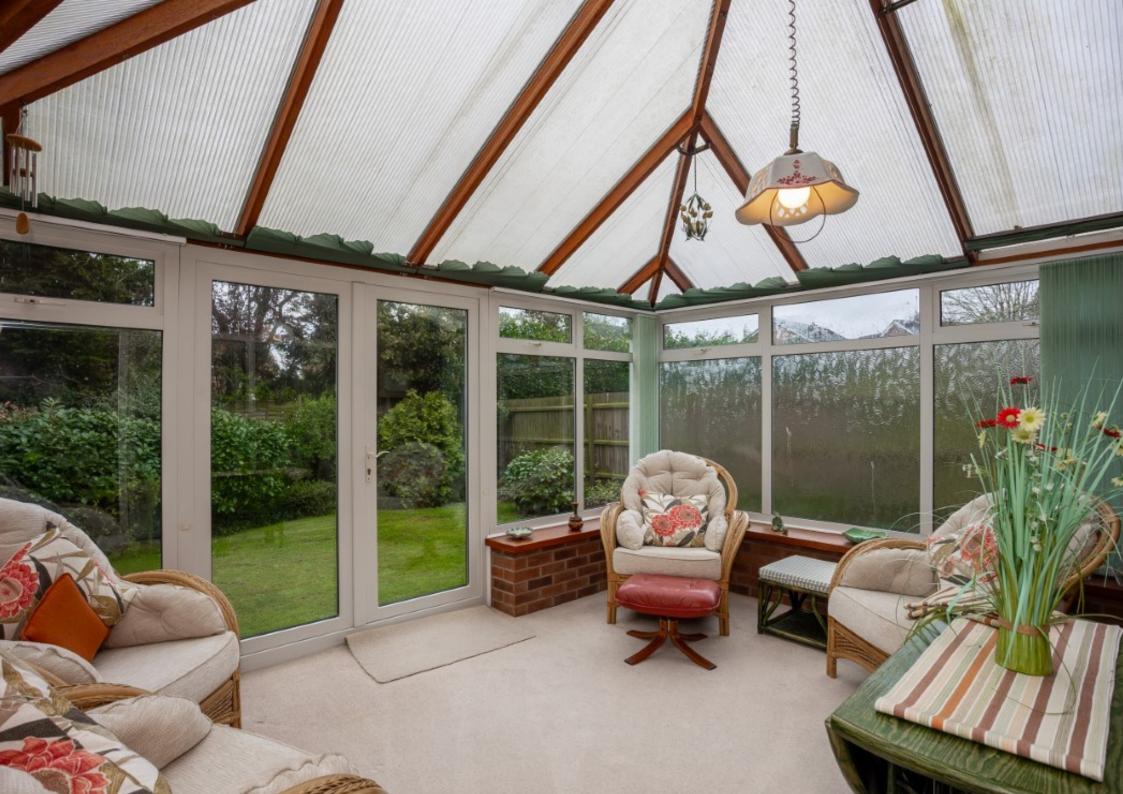

### **GROUND FLOOR**

The property is entered into via a welcoming entrance hallway that leads to a downstairs w.c. airing cupboard and entrance to the garage. The main living room is bright and airy with a feature fireplace and leads nicely onto a dining area with patio doors that open onto a conservatory. The kitchen is located to the front of the home.. Itis nicely fitted with a range of units with complimentary worktops and tiled splashback. There is an integrated oven, hob and microwave and space for a washing machine and fridge/freezer and large pantry cupboard. There is a door that leads to the side access to the garden, there is space for a dining table.