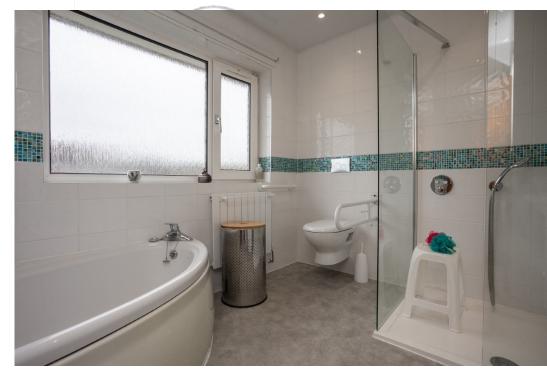

#### FIRST FLOOR

The staircase ascends from the hallway to the first-floor landing with beautiful picture window. The primary bedroom is located overlooking the rear of the home with built in wardrobes. There is a further double bedroom overlooking the front of the home with again handy built in wardrobes. There are two further bedrooms both with built in wardrobes. The main family bathroom has been refitted with a corner bath, separate walk-in shower, tiled floor to ceiling, vanity unit with basin and storage, w.c and heated towel rail.