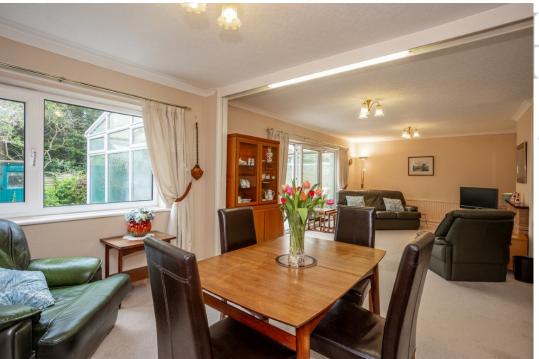

### **GROUND FLOOR**

The property is entered into via a welcoming entrance hallway that leads to a downstairs w.c. airing cupboard and entrance to the garage. The main living room is bright and airy with a feature fireplace and leads nicely onto a dining area with patio doors that open onto a conservatory. The kitchen is located to the front of the home.. Itis nicely fitted with a range of units with complimentary worktops and tiled splashback. There is an integrated oven, hob and microwave and space for a washing machine and fridge/freezer and large pantry cupboard. There is a door that leads to the side access to the garden, there is space for a dining table.