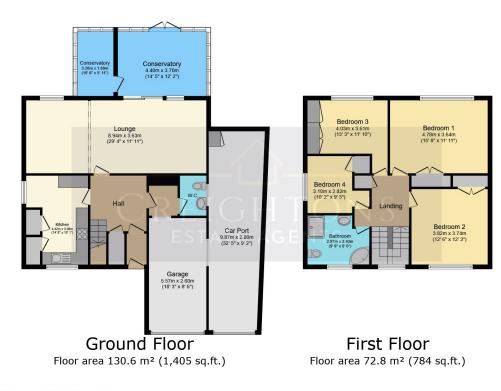

## All Saints Road | Thurcaston | Leicestershire

TOTAL: 203.4 m<sup>2</sup> (2,189 sq.ft.)

This floor plan is for illustrative purposes only. It is not drawn to scale. Any measurements, floor areas (including any total floor area), openings and orientations are approximate. No details are guaranteed, they cannot be relied upon for any purpose and do not form any part of any agreement. No liability is taken for any error, omission or misstatement. A party must rely upon its own inspection(s). Powered by www.Propertybox.lo