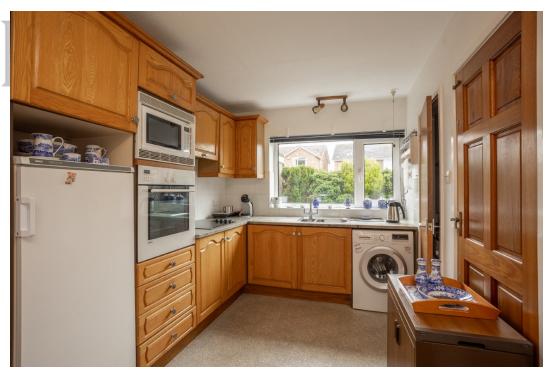

### **GROUND FLOOR**

The property is entered into via a welcoming entrance hallway that leads to a downstairs w.c. airing cupboard and entrance to the garage. The main living room is bright and airy with a feature fireplace and leads nicely onto a dining area with patio doors that open onto a conservatory. The kitchen is located to the front of the home.. Itis nicely fitted with a range of units with complimentary worktops and tiled splashback. There is an integrated oven, hob and microwave and space for a washing machine and fridge/freezer and large pantry cupboard. There is a door that leads to the side access to the garden, there is space for a dining table.