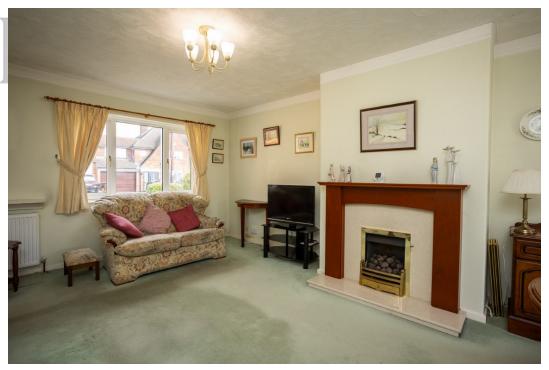

#### **GROUND FLOOR**

The property is entered into via a front porch that opens onto a large entrance hallway. There are two double bedrooms, one located to the front of the home with built in wardrobes and dressing table. Bedroom two is also a double and located to the side of the home with a window overlooking the side aspect. There is a refitted wet room which comprises a walk-in shower, wash hand basin w.c and heated towel rail. Bedroom three is located at the rear of the home off the living room or could alternatively be used a study/hobbies room. The living room is generous in size and overlooks the front garden with feature fireplace. The fitted breakfast kitchen is located to the rear of the home with a range of units with complimentary worktops and tiled splashback. There is an integrated double oven, electric hob and extractor fan. There is space for a washing machine and fridge/freezer. There is a small pantry cupboard and outer lobby/utility area that houses a w.c.