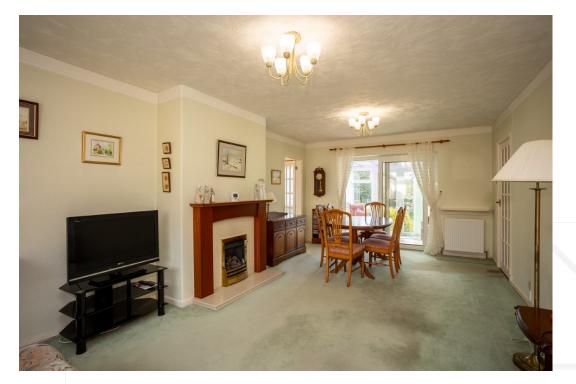

#### **GROUND FLOOR**

The property is entered into via a front porch that opens onto a large entrance hallway. There are two double bedrooms, one located to the front of the home with built in wardrobes and dressing table. Bedroom two is also a double and located to the side of the home with a window overlooking the side aspect. There is a refitted wet room which comprises a walk-in shower, wash hand basin w.c and heated towel rail. Bedroom three is located at the rear of the home off the living room or could alternatively be used a study/hobbies room. The living room is generous in size and overlooks the front garden with feature fireplace. The fitted breakfast kitchen is located to the rear of the home with a range of units with complimentary worktops and tiled splashback. There is an integrated double oven, electric hob and extractor fan. There is space for a washing machine and fridge/freezer. There is a small pantry cupboard and outer lobby/utility area that houses a w.c.