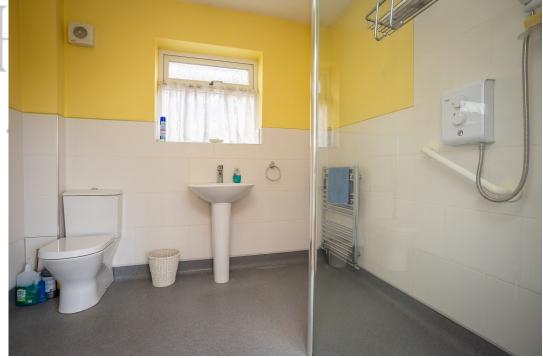

#### **GROUND FLOOR**

The property is entered into via a front porch that opens onto a large entrance hallway. There are two double bedrooms, one located to the front of the home with built in wardrobes and dressing table. Bedroom two is also a double and located to the side of the home with a window overlooking the side aspect. There is a refitted wet room which comprises a walk-in shower, wash hand basin w.c and heated towel rail. Bedroom three is located at the rear of the home off the living room or could alternatively be used a study/hobbies room. The living room is generous in size and overlooks the front garden with feature fireplace. The fitted breakfast kitchen is located to the rear of the home with a range of units with complimentary worktops and tiled splashback. There is an integrated double oven, electric hob and extractor fan. There is space for a washing machine and fridge/freezer. There is a small pantry cupboard and outer lobby/utility area that houses a w.c.