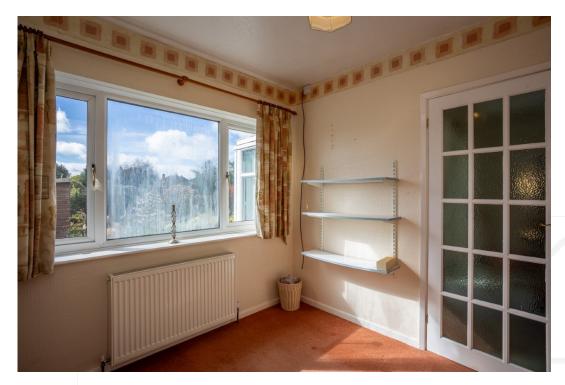

#### **GROUND FLOOR**

The property is entered into via a front porch that opens onto a large entrance hallway. There are two double bedrooms, one located to the front of the home with built in wardrobes and dressing table. Bedroom two is also a double and located to the side of the home with a window overlooking the side aspect. There is a refitted wet room which comprises a walk-in shower, wash hand basin w.c and heated towel rail. Bedroom three is located at the rear of the home off the living room or could alternatively be used a study/hobbies room. The living room is generous in size and overlooks the front garden with feature fireplace. The fitted breakfast kitchen is located to the rear of the home with a range of units with complimentary worktops and tiled splashback. There is an integrated double oven, electric hob and extractor fan. There is space for a washing machine and fridge/freezer. There is a small pantry cupboard and outer lobby/utility area that houses a w.c.