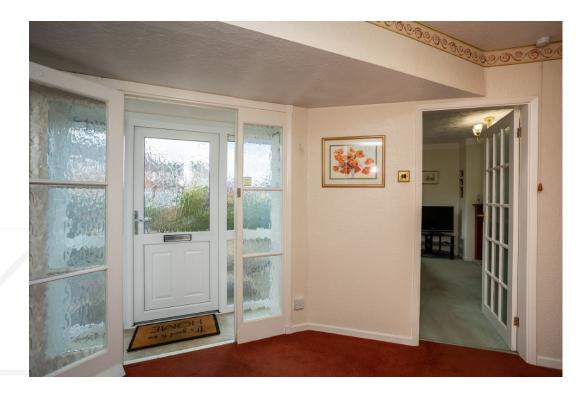

#### **GROUND FLOOR**

The property is entered into via a front porch that opens onto a large entrance hallway. There are two double bedrooms, one located to the front of the home with built in wardrobes and dressing table. Bedroom two is also a double and located to the side of the home with a window overlooking the side aspect. There is a refitted wet room which comprises a walk-in shower, wash hand basin w.c and heated towel rail. Bedroom three is located at the rear of the home off the living room or could alternatively be used a study/hobbies room. The living room is generous in size and overlooks the front garden with feature fireplace. The fitted breakfast kitchen is located to the rear of the home with a range of units with complimentary worktops and tiled splashback. There is an integrated double oven, electric hob and extractor fan. There is space for a washing machine and fridge/freezer. There is a small pantry cupboard and outer lobby/utility area that houses a w.c.