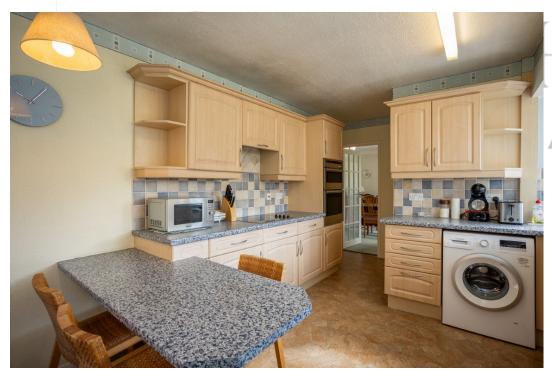

#### **GROUND FLOOR**

The property is entered into via a front porch that opens onto a large entrance hallway. There are two double bedrooms, one located to the front of the home with built in wardrobes and dressing table. Bedroom two is also a double and located to the side of the home with a window overlooking the side aspect. There is a refitted wet room which comprises a walk-in shower, wash hand basin w.c and heated towel rail. Bedroom three is located at the rear of the home off the living room or could alternatively be used a study/hobbies room. The living room is generous in size and overlooks the front garden with feature fireplace. The fitted breakfast kitchen is located to the rear of the home with a range of units with complimentary worktops and tiled splashback. There is an integrated double oven, electric hob and extractor fan. There is space for a washing machine and fridge/freezer. There is a small pantry cupboard and outer lobby/utility area that houses a w.c.