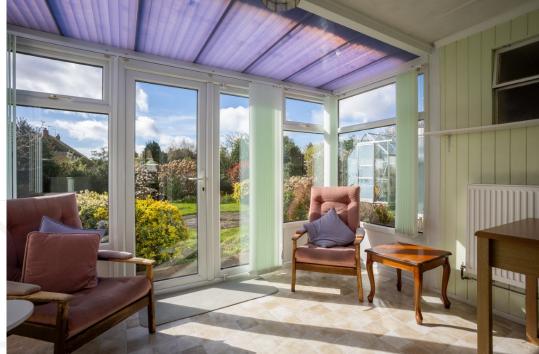

### OUTSIDE

The house is set back from the main road and there is off-road parking that leads to a single garage. The established rear garden has an abundance of trees and shrubs with patio area and lawn.