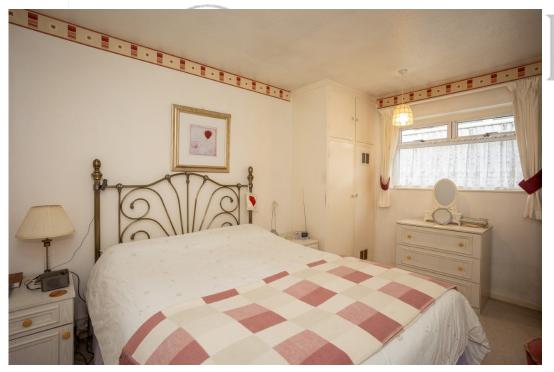

#### **GROUND FLOOR**

The property is entered into via a front porch that opens onto a large entrance hallway. There are two double bedrooms, one located to the front of the home with built in wardrobes and dressing table. Bedroom two is also a double and located to the side of the home with a window overlooking the side aspect. There is a refitted wet room which comprises a walk-in shower, wash hand basin w.c and heated towel rail. Bedroom three is located at the rear of the home off the living room or could alternatively be used a study/hobbies room. The living room is generous in size and overlooks the front garden with feature fireplace. The fitted breakfast kitchen is located to the rear of the home with a range of units with complimentary worktops and tiled splashback. There is an integrated double oven, electric hob and extractor fan. There is space for a washing machine and fridge/freezer. There is a small pantry cupboard and outer lobby/utility area that houses a w.c.