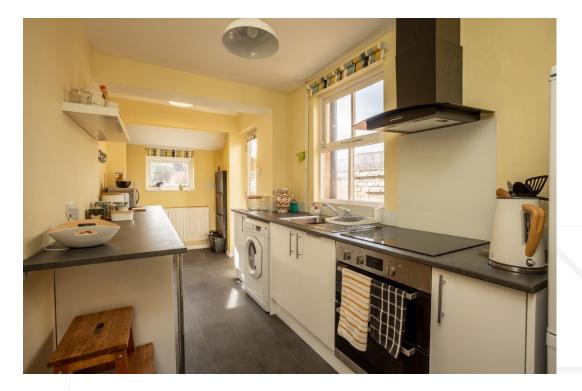

## **GROUND FLOOR**

The property is entered into the lounge, which is generous in size and overlooks the front of the property. The dining rooms sits to the rear of the home and links to the kitchen. The kitchen is fitted with a range of units with complimentary worktops. There is an integrated double oven with induction hob and extractor fan over. There is space for a washing machine and fridge/freezer.