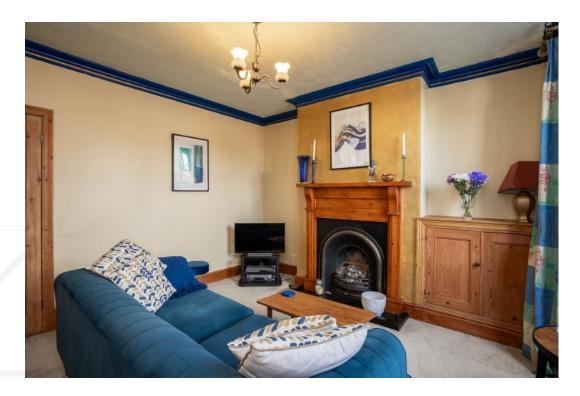

## **GROUND FLOOR**

The property is entered into the lounge, which is generous in size and overlooks the front of the property. The dining rooms sits to the rear of the home and links to the kitchen. The kitchen is fitted with a range of units with complimentary worktops. There is an integrated double oven with induction hob and extractor fan over. There is space for a washing machine and fridge/freezer.

## **FIRST FLOOR**

A staircase ascends from the dining room to the first-floor landing with the principal bedroom overlooking the front of the home with the benefit of a built-in cupboard. There is a further double bedroom overlooking the rear of the home with Victorian feature fireplace. Off the main landing you have a family bathroom which incorporates a panelled bath with shower, wash hand basin and w.c. The top floor has been converted to provide an additional bedroom with velux windows.