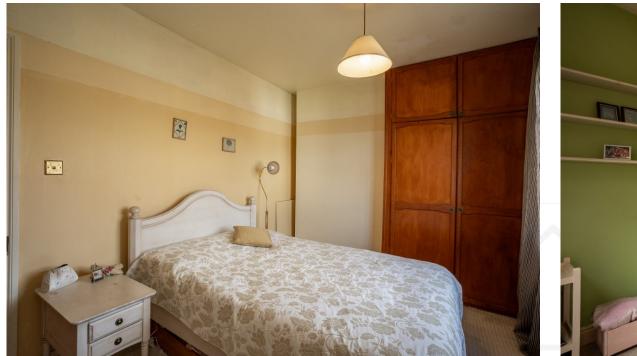

## **FIRST FLOOR**

A staircase ascends from the dining room to the first-floor landing with the principal bedroom overlooking the front of the home with the benefit of a built-in cupboard. There is a further double bedroom overlooking the rear of the home with Victorian feature fireplace. Off the main landing you have a family bathroom which incorporates a panelled bath with shower, wash hand basin and w.c. The top floor has been converted to provide an additional bedroom with velux windows.