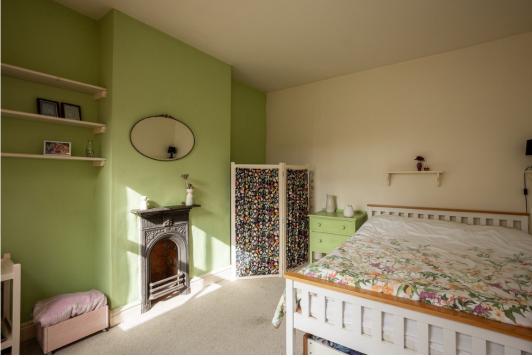

## **FIRST FLOOR**

A staircase ascends from the dining room to the first-floor landing with the principal bedroom overlooking the front of the home with the benefit of a built-in cupboard. There is a further double bedroom overlooking the rear of the home with Victorian feature fireplace. Off the main landing you have a family bathroom which incorporates a panelled bath with shower, wash hand basin and w.c. The top floor has been converted to provide an additional bedroom with velux windows.