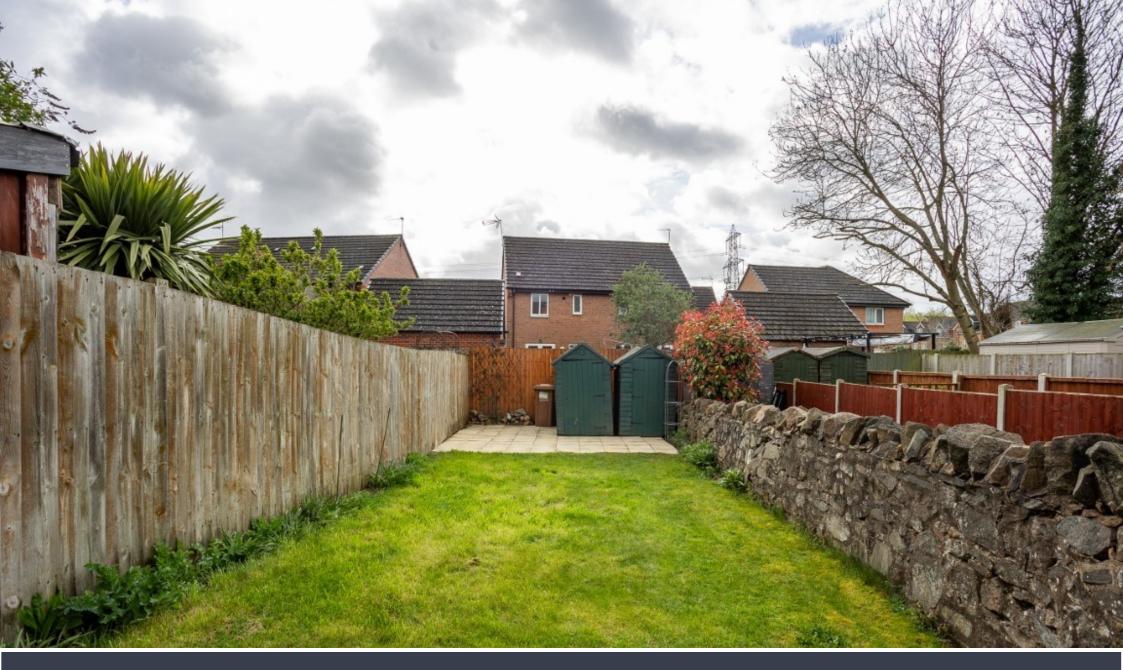

# 

There is gated side entrance with access to the rear garden. The rear garden is generous and comprises a patio area and lawn. There is free parking available at the council car park just a short distance away from the property.