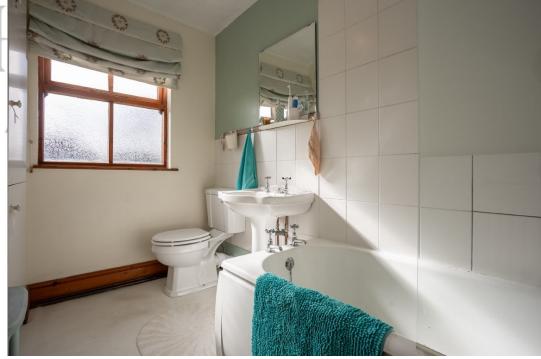

## **FIRST FLOOR**

A staircase ascends from the dining room to the first-floor landing with the principal bedroom overlooking the front of the home with the benefit of a built-in cupboard. There is a further double bedroom overlooking the rear of the home with Victorian feature fireplace. Off the main landing you have a family bathroom which incorporates a panelled bath with shower, wash hand basin and w.c. The top floor has been converted to provide an additional bedroom with velux windows.