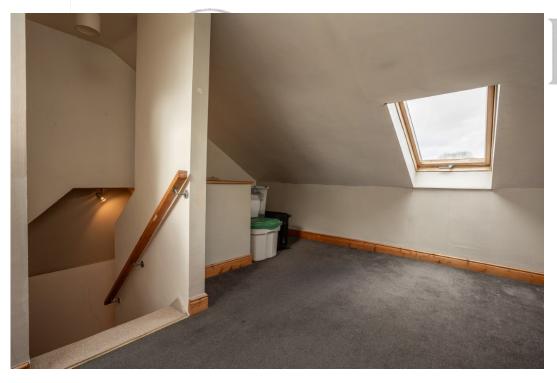

## **FIRST FLOOR**

A staircase ascends from the dining room to the first-floor landing with the principal bedroom overlooking the front of the home with the benefit of a built-in cupboard. There is a further double bedroom overlooking the rear of the home with Victorian feature fireplace. Off the main landing you have a family bathroom which incorporates a panelled bath with shower, wash hand basin and w.c. The top floor has been converted to provide an additional bedroom with velux windows.