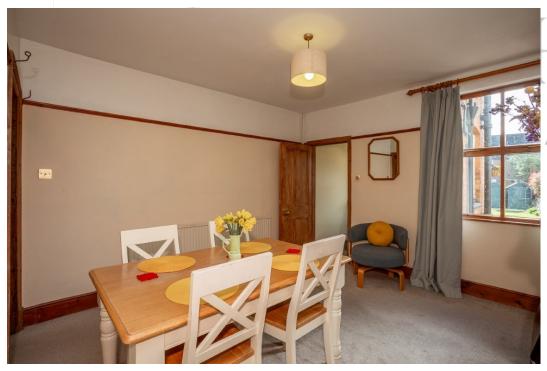

## **GROUND FLOOR**

The property is entered into the lounge, which is generous in size and overlooks the front of the property. The dining rooms sits to the rear of the home and links to the kitchen. The kitchen is fitted with a range of units with complimentary worktops. There is an integrated double oven with induction hob and extractor fan over. There is space for a washing machine and fridge/freezer.