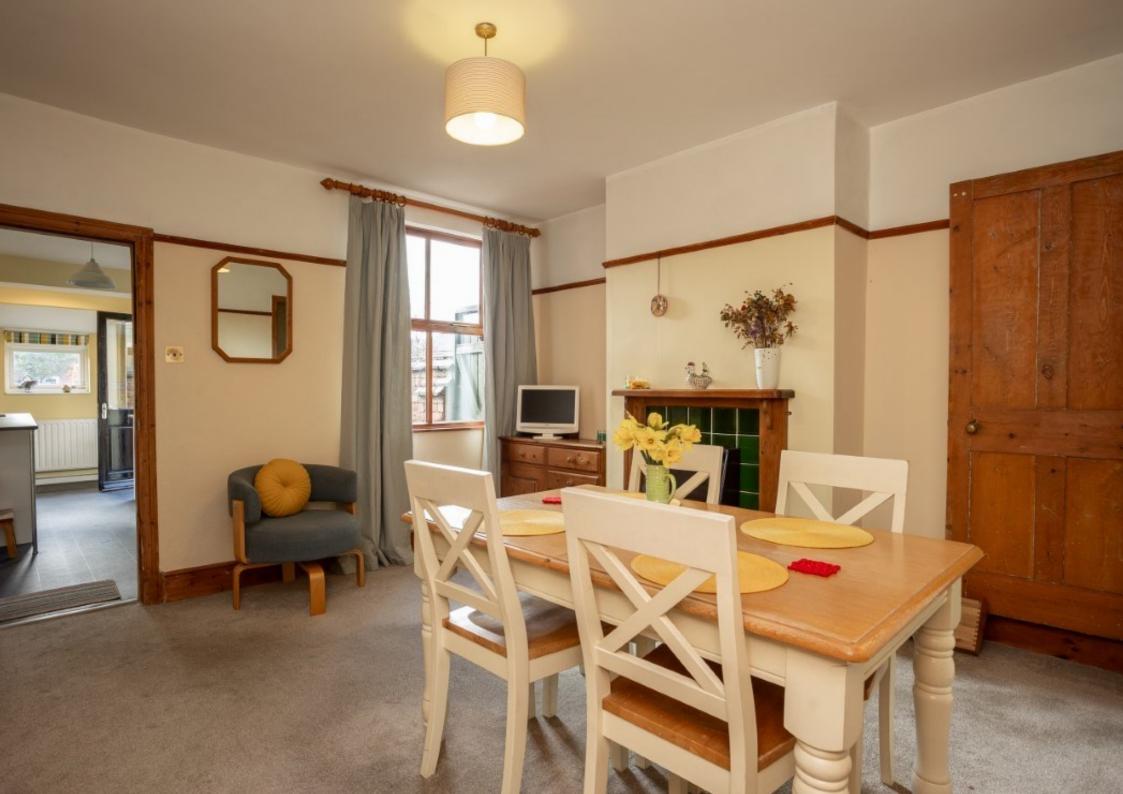

## **GROUND FLOOR**

The property is entered into the lounge, which is generous in size and overlooks the front of the property. The dining rooms sits to the rear of the home and links to the kitchen. The kitchen is fitted with a range of units with complimentary worktops. There is an integrated double oven with induction hob and extractor fan over. There is space for a washing machine and fridge/freezer.

## **FIRST FLOOR**

A staircase ascends from the dining room to the first-floor landing with the principal bedroom overlooking the front of the home with the benefit of a built-in cupboard. There is a further double bedroom overlooking the rear of the home with Victorian feature fireplace. Off the main landing you have a family bathroom which incorporates a panelled bath with shower, wash hand basin and w.c. The top floor has been converted to provide an additional bedroom with velux windows.