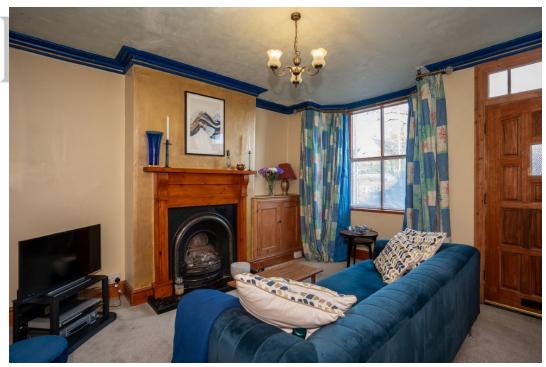

## **GROUND FLOOR**

The property is entered into the lounge, which is generous in size and overlooks the front of the property. The dining rooms sits to the rear of the home and links to the kitchen. The kitchen is fitted with a range of units with complimentary worktops. There is an integrated double oven with induction hob and extractor fan over. There is space for a washing machine and fridge/freezer.

## **FIRST FLOOR**

A staircase ascends from the dining room to the first-floor landing with the principal bedroom overlooking the front of the home with the benefit of a built-in cupboard. There is a further double bedroom overlooking the rear of the home with Victorian feature fireplace. Off the main landing you have a family bathroom which incorporates a panelled bath with shower, wash hand basin and w.c. The top floor has been converted to provide an additional bedroom with velux windows.