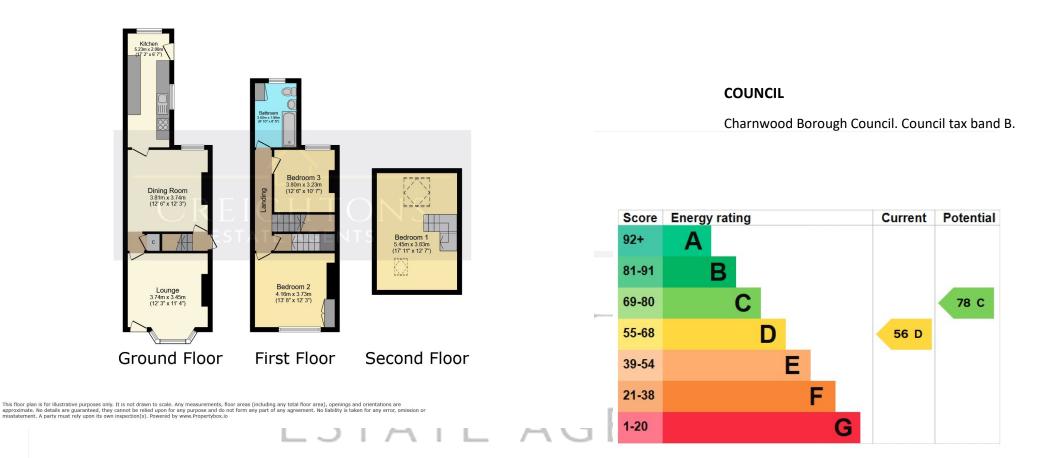

## **GROUND FLOOR**

The property is entered into the lounge, which is generous in size and overlooks the front of the property. The dining rooms sits to the rear of the home and links to the kitchen. The kitchen is fitted with a range of units with complimentary worktops. There is an integrated double oven with induction hob and extractor fan over. There is space for a washing machine and fridge/freezer.

## **FIRST FLOOR**

A staircase ascends from the dining room to the first-floor landing with the principal bedroom overlooking the front of the home with the benefit of a built-in cupboard. There is a further double bedroom overlooking the rear of the home with Victorian feature fireplace. Off the main landing you have a family bathroom which incorporates a panelled bath with shower, wash hand basin and w.c. The top floor has been converted to provide an additional bedroom with velux windows.

#### DISCLAIMER

We must inform all prospective purchasers that the measurements are taken by an electronic tape and are provided as a guide only and they should not be used as accurate measurements. We have not tested any mains services, gas or electric appliances, or fixtures and fittings mentioned in these details, therefore, prospective purchasers should satisfy themselves before committing to purchase. Intending purchasers must satisfy themselves by inspection or otherwise to the correctness of the statements contained in these particulars. Creightons Estate Agents (nor any person in their employment) has any authority to make any representation or warranty in relation to the property. The floor plans are not to scale, and are intended for use as a guide to the layout of the property only. They should not be used for any other purpose. Similarly, the plans are not designed to represent the actual décor found at the property in respect of flooring, wall coverings or fixtures and fittings.