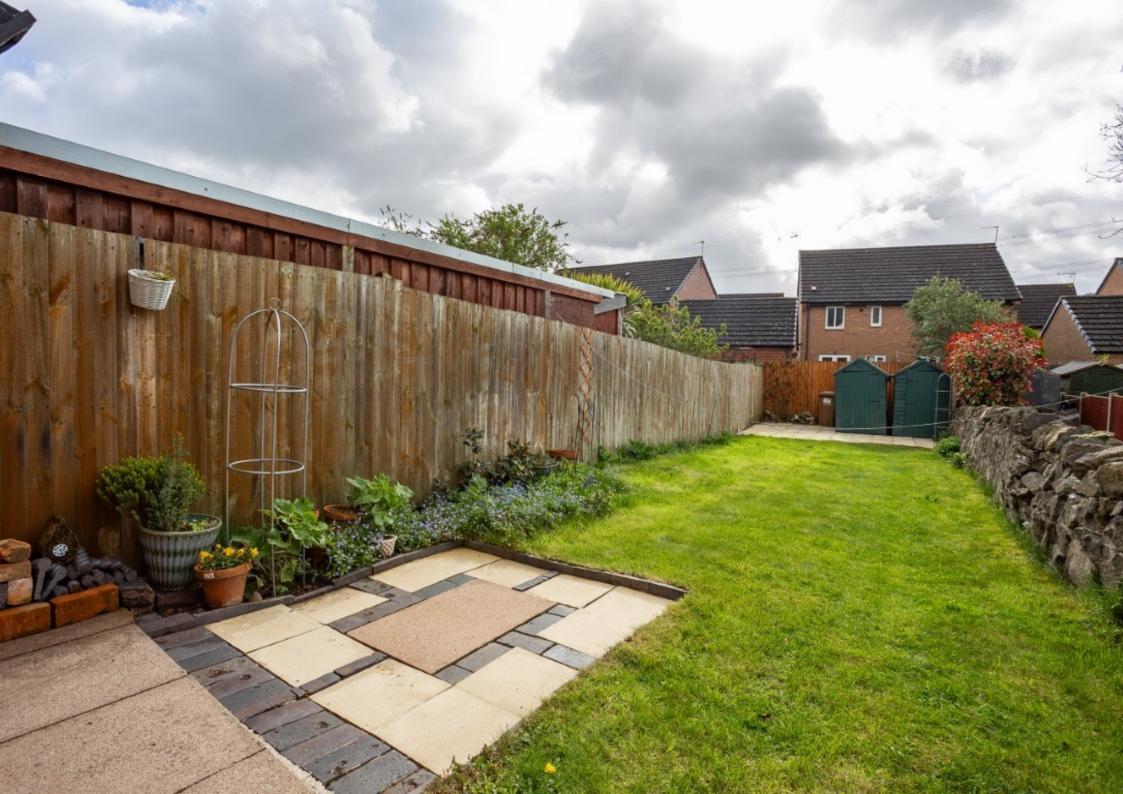

# 

There is gated side entrance with access to the rear garden. The rear garden is generous and comprises a patio area and lawn. There is free parking available at the council car park just a short distance away from the property.