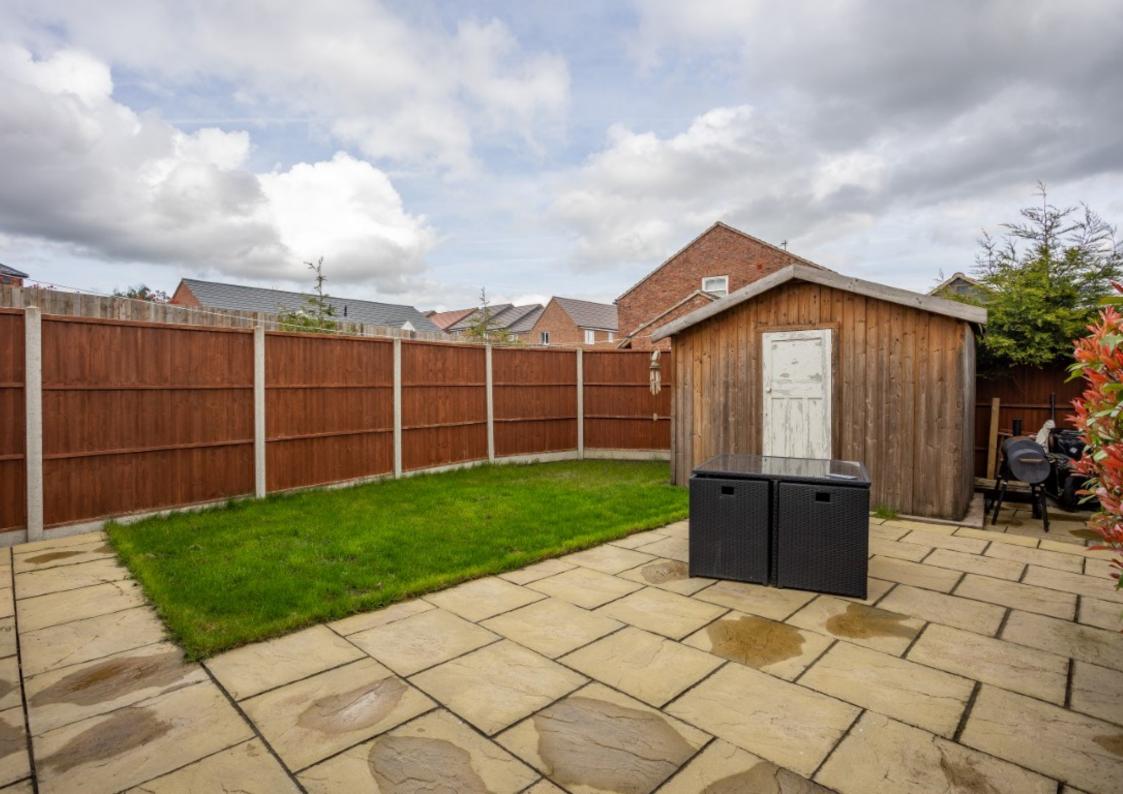

#### **OUTSIDE**

The driveway is located to the front of the property with gated side entrance with access to the rear garden. The landscaped garden comprises a patio area for dining, opening onto the lawned area.