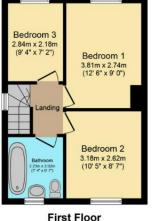

#### FIRST FLOOR

The staircase ascends from the hallway to the first floor. There are three bedrooms on this level aswell as a generous family bathroom. The primary bedroom is located to the front of the home and has the benefit of built in wardrobes and beautifully fitted Ensuite shower room with rainfall shower and fitted sink with vanity unit, w.c and heated towel rail. There are two further bedrooms and modern family bathroom with P shaped bath with shower over, pedestal wash hand basin, w.c and heated towel rail.

# (itchen/Diner 5.77m x 4.78m (18' 11" x 15' 8") Sitting Room 4.09m x 4.04m (13' 5" x 13' 3")

**Ground Floor** 

Total floor area 82.0 sq. m. (883 sq. ft.) approx