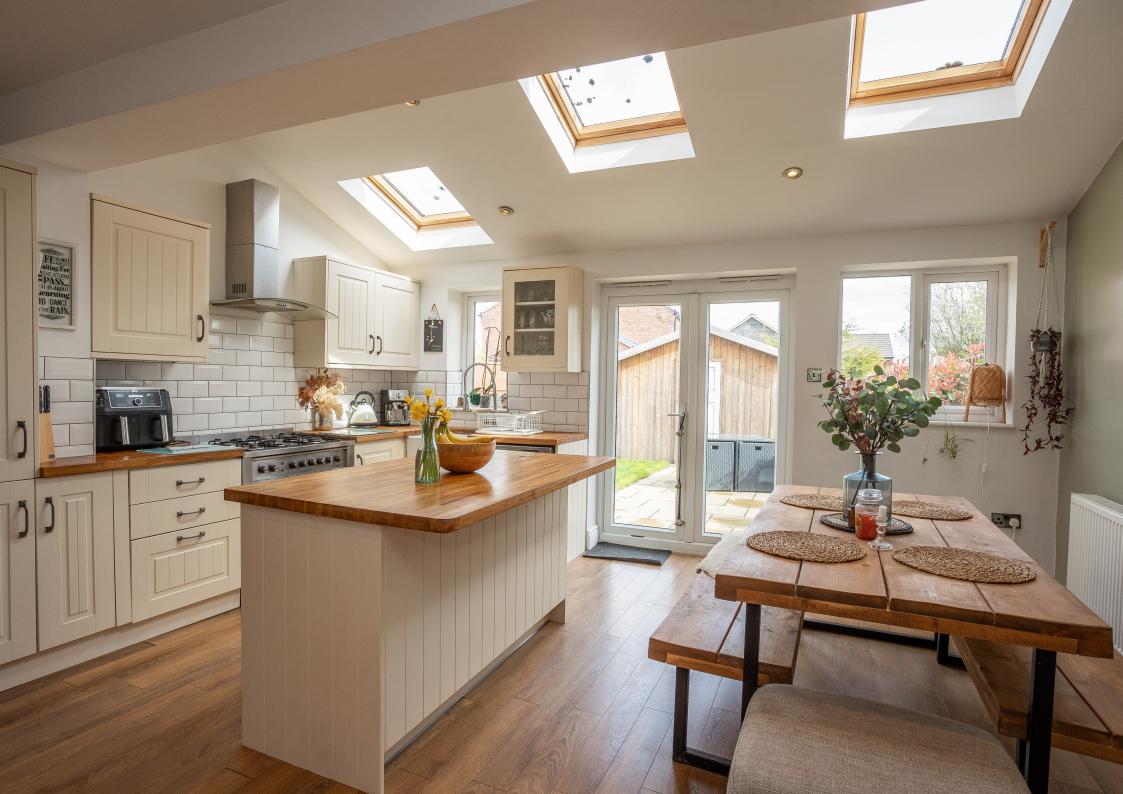

#### **GROUND FLOOR**

The property is entered into via a hallway. The cosy lounge overlooks the front of the home with feature fire place and log burning stove. The extended light and airy dining kitchen has been fitted with a classic range of kitchen units with complimentary worktops, Belfast sink and space for a range cooker with hood, there is also a central island with USB port. There is space within the kitchen for a dining table and also seating area. The patio doors open onto the patio area and landscaped private rear garden. There is also the benefit of a downstairs w.c.