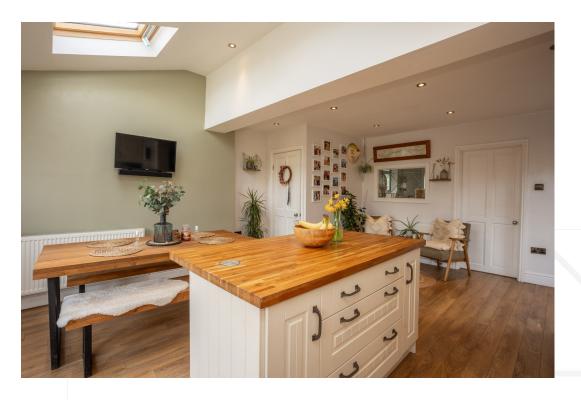

## Mountsorrel Lane | Rothley

Creightons Estate Agents are pleased to welcome to the market, 129 Mountsorrel Lane, Rothley. Set within walking distance to Rothley village centre shops and amenities. Recently extended semi-detached family home with open plan family dining kitchen area with central island and space for both dining furniture and seating area the ideal layout for family living.

- Modernised and extended semi-detached home close to Rothley village centre
- Beautifully extended open plan dining kitchen with Velux windows and patio doors to rear garden
- Cosy Living room with feature fire place with log burning stove
- Three bedrooms with family bathroom to the first floor
- Off road parking for several vehicles and rear garden with patio and lawn
- Situated within walking distance to Rothley village centre and amenities

#### **GROUND FLOOR**

The property is entered into via a hallway. The cosy lounge overlooks the front of the home with feature fire place and log burning stove. The extended light and airy dining kitchen has been fitted with a classic range of kitchen units with complimentary worktops, Belfast sink and space for a range cooker with hood, there is also a central island with USB port. There is space within the kitchen for a dining table and also seating area. The patio doors open onto the patio area and landscaped private rear garden. There is also the benefit of a downstairs w.c.