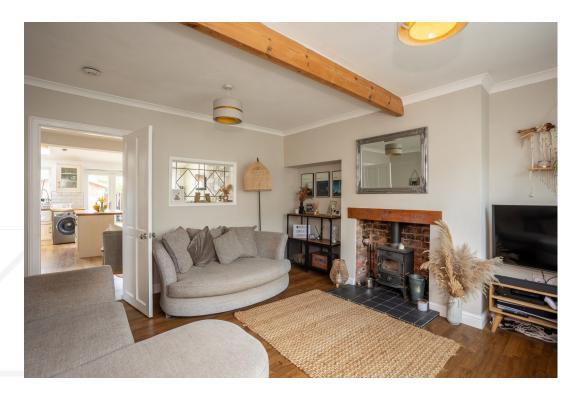

#### **GROUND FLOOR**

The property is entered into via a hallway. The cosy lounge overlooks the front of the home with feature fire place and log burning stove. The extended light and airy dining kitchen has been fitted with a classic range of kitchen units with complimentary worktops, Belfast sink and space for a range cooker with hood, there is also a central island with USB port. There is space within the kitchen for a dining table and also seating area. The patio doors open onto the patio area and landscaped private rear garden. There is also the benefit of a downstairs w.c.