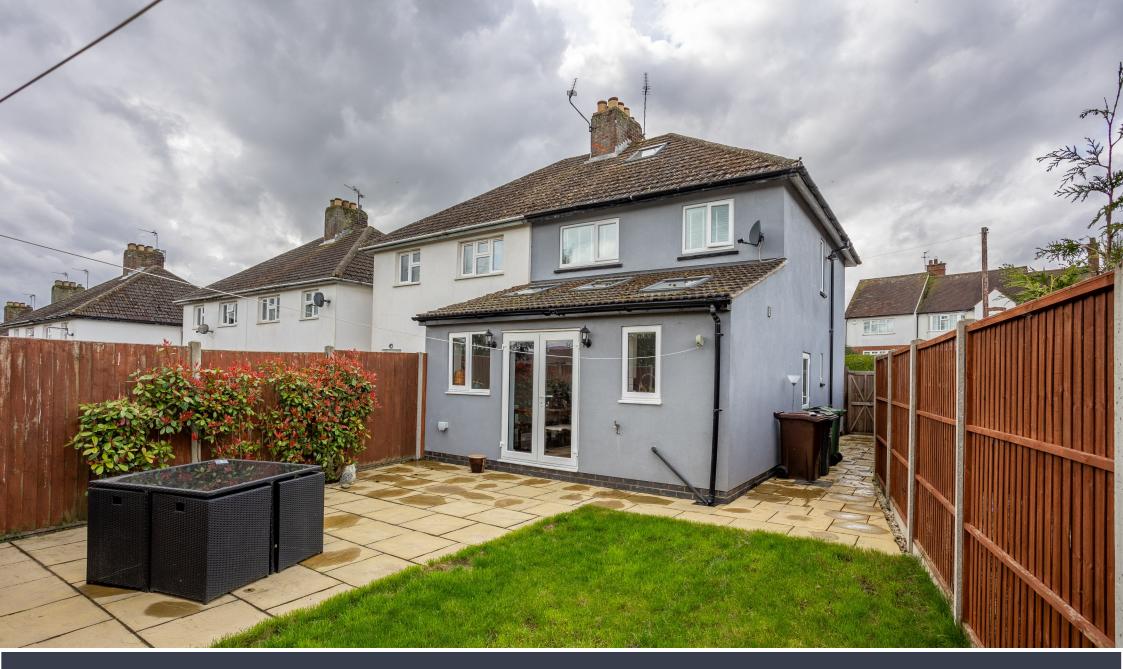

#### **OUTSIDE**

The driveway is located to the front of the property with gated side entrance with access to the rear garden. The landscaped garden comprises a patio area for dining, opening onto the lawned area.