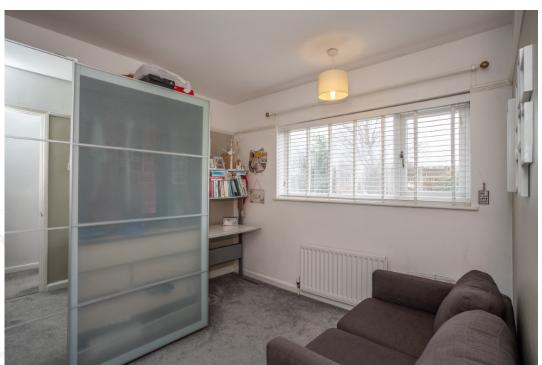

#### FIRST FLOOR

The staircase ascends from the hallway to the first floor. There are three bedrooms on this level aswell as a generous family bathroom. The primary bedroom is located to the front of the home and has the benefit of built in wardrobes and beautifully fitted Ensuite shower room with rainfall shower and fitted sink with vanity unit, w.c and heated towel rail. There are two further bedrooms and modern family bathroom with P shaped bath with shower over, pedestal wash hand basin, w.c and heated towel rail.