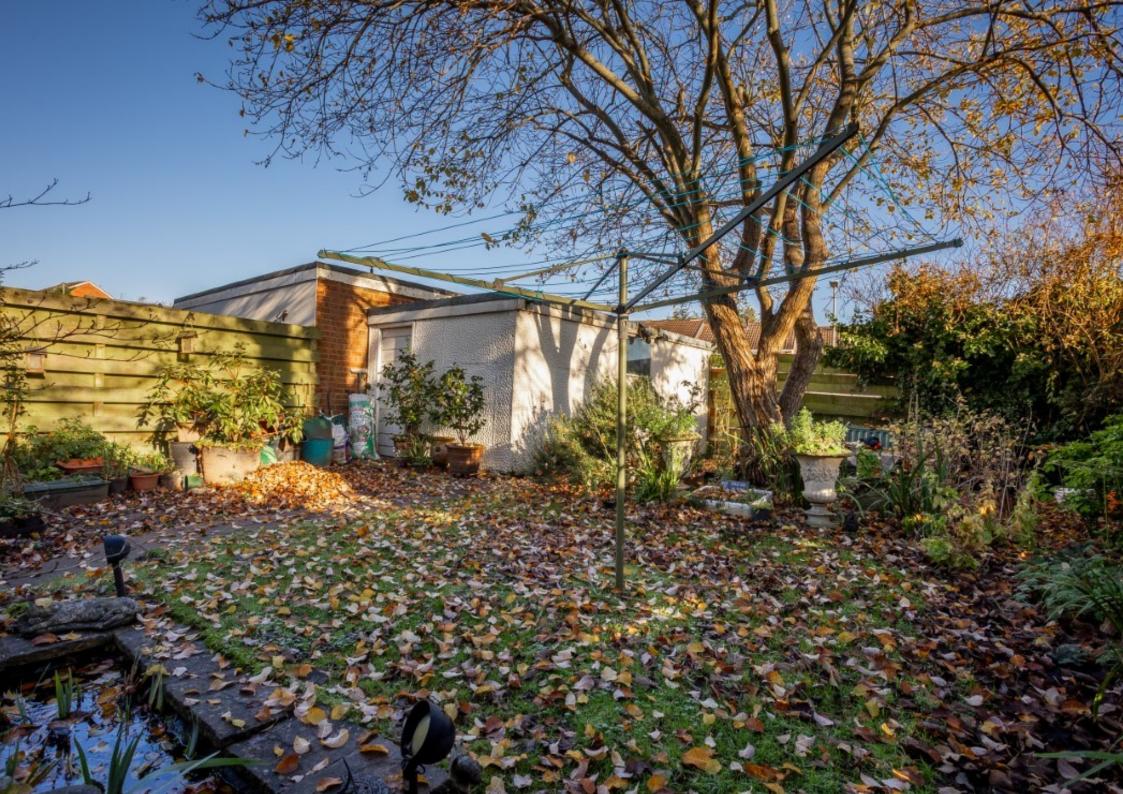

#### **OUTSIDE**

The house is set back from the main road with ample front garden space. There is off road parking with a garage to the rear aspect located on Fineshade Ave with gated access to the rear garden. The established rear garden has a paved patio area with lawn and established trees and shrubs.