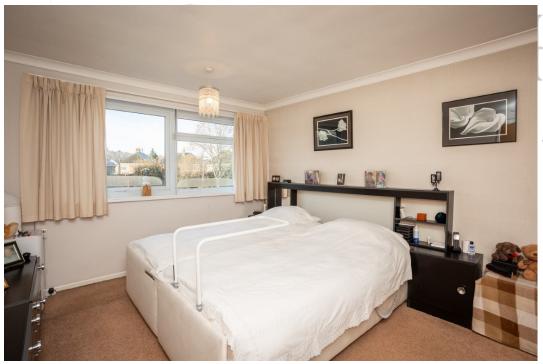

#### **FIRST FLOOR**

The first floor is accessed via the staircase from the hallway. The landing area is generous in size and from there you can access all rooms. The principal bedroom sits to the front of the home. There are two further bedrooms to the rear. The family bathroom has been refitted with a large separate shower cubicle, w.c and wash hand basin with vanity unit.