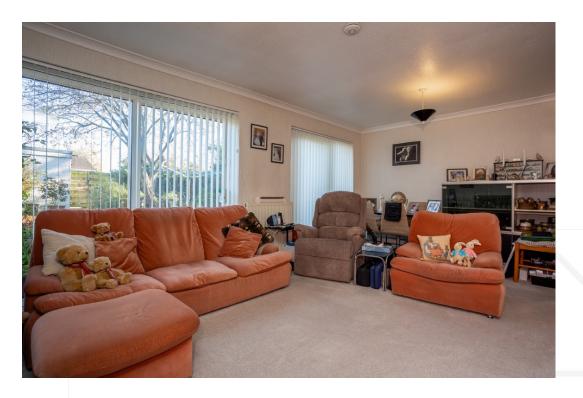

#### **GROUND FLOOR**

The property is entered into via a spacious entrance hallway through a front porch, there is the benefit of a downstairs w.c. The dining kitchen sits to the front of the property and is fitted with a range of units with complimentary worktop and tiling splashback. There is a built-in oven, microwave, gas hob and space for dishwasher, washing machine and fridge freezer. The dining area of the kitchen offers space for a table. There is a side door offering access to the front and rear gardens. The living room sits to the rear of the home with feature gas fire and built in storage area, with space for a dining table. There are patio doors that offer access to the rear garden and a separate single glazed door.