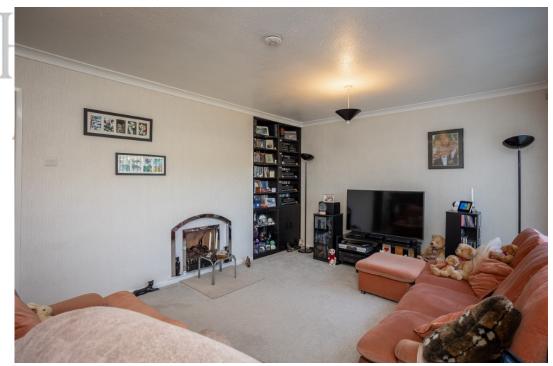

#### **GROUND FLOOR**

The property is entered into via a spacious entrance hallway through a front porch, there is the benefit of a downstairs w.c. The dining kitchen sits to the front of the property and is fitted with a range of units with complimentary worktop and tiling splashback. There is a built-in oven, microwave, gas hob and space for dishwasher, washing machine and fridge freezer. The dining area of the kitchen offers space for a table. There is a side door offering access to the front and rear gardens. The living room sits to the rear of the home with feature gas fire and built in storage area, with space for a dining table. There are patio doors that offer access to the rear garden and a separate single glazed door.