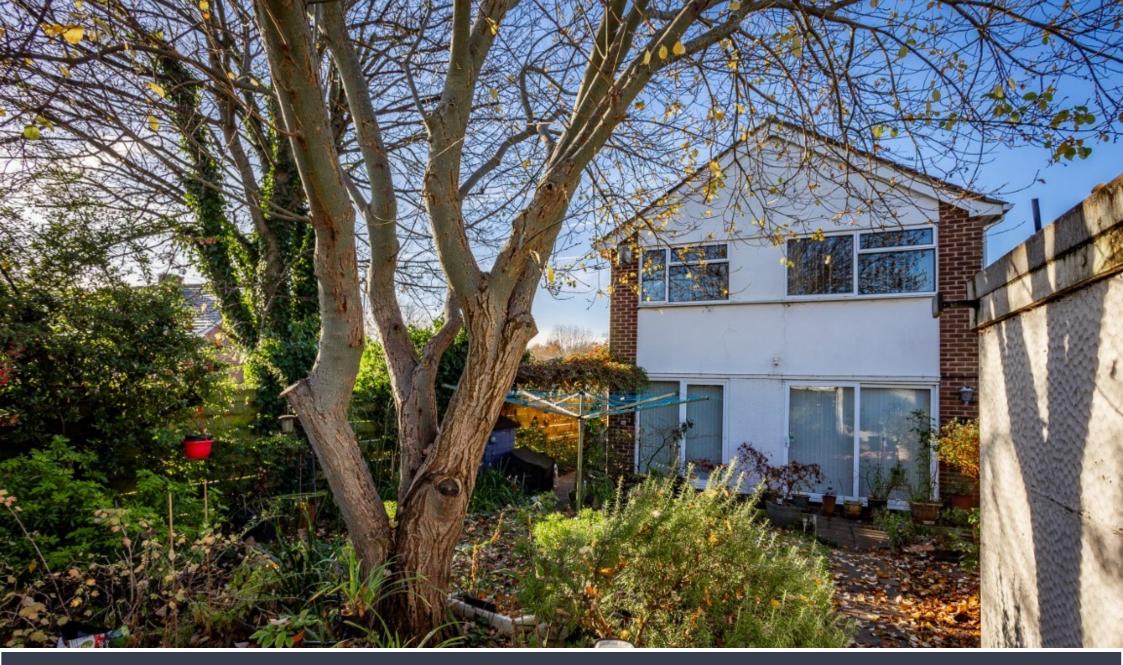

#### **OUTSIDE**

The house is set back from the main road with ample front garden space. There is off road parking with a garage to the rear aspect located on Fineshade Ave with gated access to the rear garden. The established rear garden has a paved patio area with lawn and established trees and shrubs.