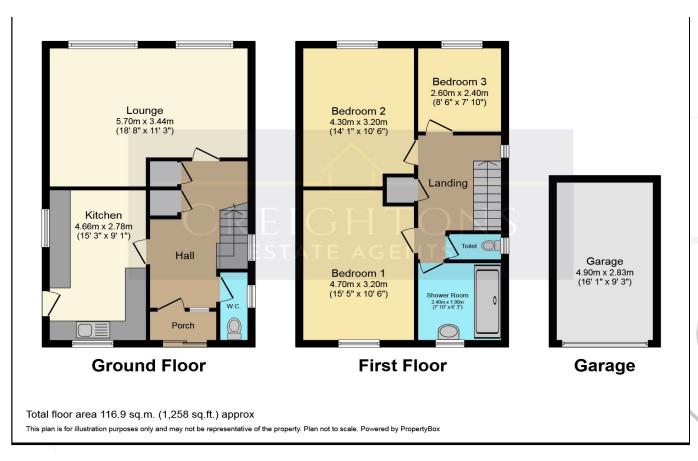

#### **GROUND FLOOR**

The property is entered into via a spacious entrance hallway through a front porch, there is the benefit of a downstairs w.c. The dining kitchen sits to the front of the property and is fitted with a range of units with complimentary worktop and tiling splashback. There is a built-in oven, microwave, gas hob and space for dishwasher, washing machine and fridge freezer. The dining area of the kitchen offers space for a table. There is a side door offering access to the front and rear gardens. The living room sits to the rear of the home with feature gas fire and built in storage area, with space for a dining table. There are patio doors that offer access to the rear garden and a separate single glazed door.

#### **FIRST FLOOR**

The first floor is accessed via the staircase from the hallway. The landing area is generous in size and from there you can access all rooms. The principal bedroom sits to the front of the home. There are two further bedrooms to the rear. The family bathroom has been refitted with a large separate shower cubicle, w.c and wash hand basin with vanity unit.

#### **OUTSIDE**

The house is set back from the main road with ample front garden space. There is off road parking with a garage to the rear aspect located on Fineshade Ave with gated access to the rear garden. The established rear garden has a paved patio area with lawn and established trees and shrubs.