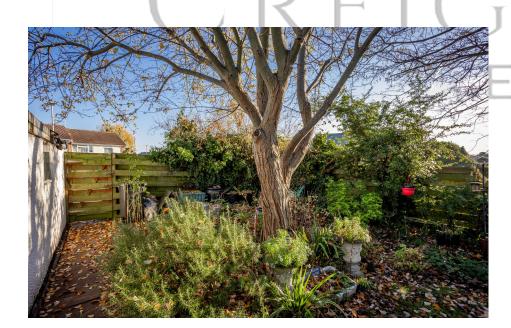

#### **OUTSIDE**

The house is set back from the main road with ample front garden space. There is off road parking with a garage to the rear aspect located on Fineshade Ave with gated access to the rear garden. The established rear garden has a paved patio area with lawn and established trees and shrubs.