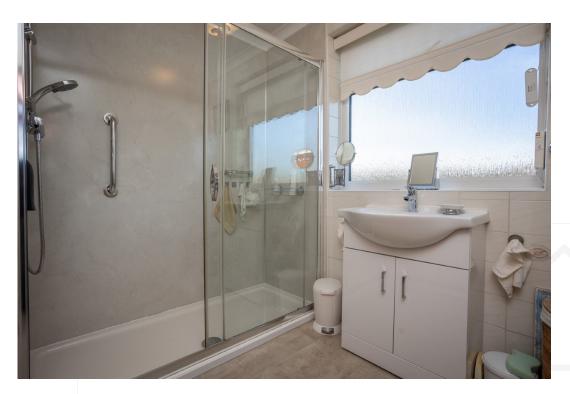

#### **FIRST FLOOR**

The first floor is accessed via the staircase from the hallway. The landing area is generous in size and from there you can access all rooms. The principal bedroom sits to the front of the home. There are two further bedrooms to the rear. The family bathroom has been refitted with a large separate shower cubicle, w.c and wash hand basin with vanity unit.