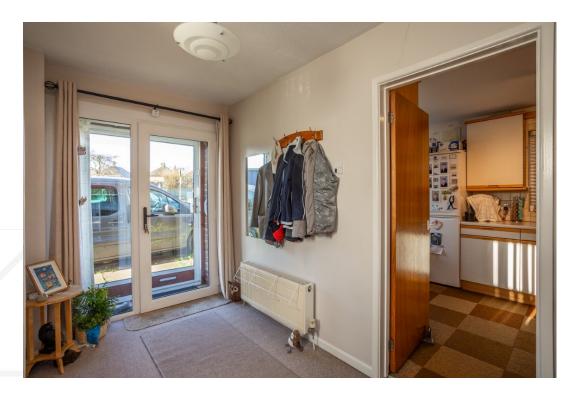

#### **GROUND FLOOR**

The property is entered into via a spacious entrance hallway through a front porch, there is the benefit of a downstairs w.c. The dining kitchen sits to the front of the property and is fitted with a range of units with complimentary worktop and tiling splashback. There is a built-in oven, microwave, gas hob and space for dishwasher, washing machine and fridge freezer. The dining area of the kitchen offers space for a table. There is a side door offering access to the front and rear gardens. The living room sits to the rear of the home with feature gas fire and built in storage area, with space for a dining table. There are patio doors that offer access to the rear garden and a separate single glazed door.