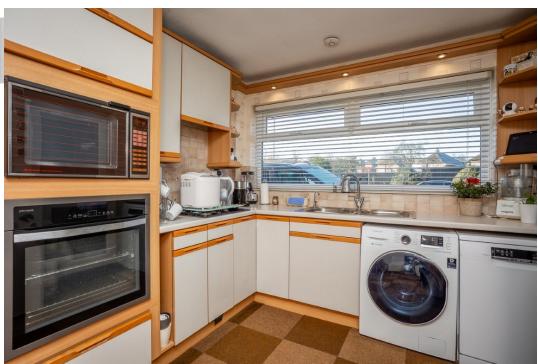

#### **GROUND FLOOR**

The property is entered into via a spacious entrance hallway through a front porch, there is the benefit of a downstairs w.c. The dining kitchen sits to the front of the property and is fitted with a range of units with complimentary worktop and tiling splashback. There is a built-in oven, microwave, gas hob and space for dishwasher, washing machine and fridge freezer. The dining area of the kitchen offers space for a table. There is a side door offering access to the front and rear gardens. The living room sits to the rear of the home with feature gas fire and built in storage area, with space for a dining table. There are patio doors that offer access to the rear garden and a separate single glazed door.