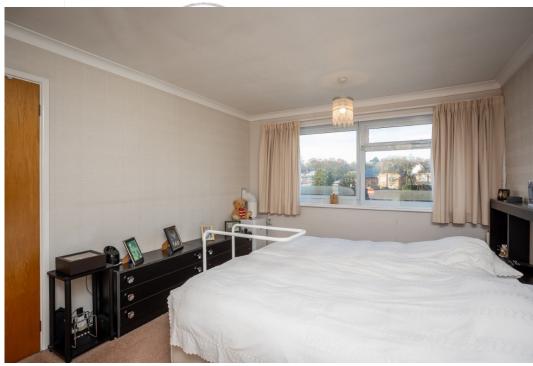

#### **FIRST FLOOR**

The first floor is accessed via the staircase from the hallway. The landing area is generous in size and from there you can access all rooms. The principal bedroom sits to the front of the home. There are two further bedrooms to the rear. The family bathroom has been refitted with a large separate shower cubicle, w.c and wash hand basin with vanity unit.