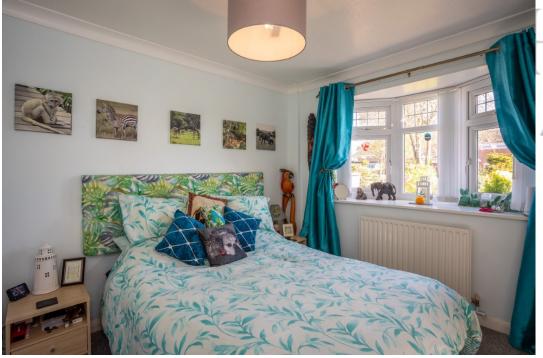

### **GROUND FLOOR**

On entering the property is the lounge with its original corniced ceiling and feature fireplace. This benefits from a bay window which spills light into the room and creates a warm welcome. The lounge leads onto a well proportioned dining room with a large brick built open feature fireplace. As with the lounge, this again has original cornices and skirting. Both rooms have been recently recarpeted and decorated to a high standard. The property is entered into via a front porch that opens onto the entrance hallway. The bedrooms are located to the front of the home. The primary bedroom has the benefit of newly fitted wardrobes. Bedroom two also sits to the front of the home with a window overlooking the side aspect. There is a refitted shower room which comprises a double shower, wash hand basin with vanity unit, w.c and heated towel rail. There is also floor to ceiling tiling with the benefit of underfloor heating. The living room is generous in size and overlooks the rear garden with newly replaced French doors that open on to the decked area. The refitted breakfast kitchen is beautifully fitted with white units and complimentary worktops with metro style tiling. There is an integrated double oven, electric hob, extractor fan, integrated fridge, space for washing machine and dishwasher. There is space for a table and a door that provides access to the decked area.