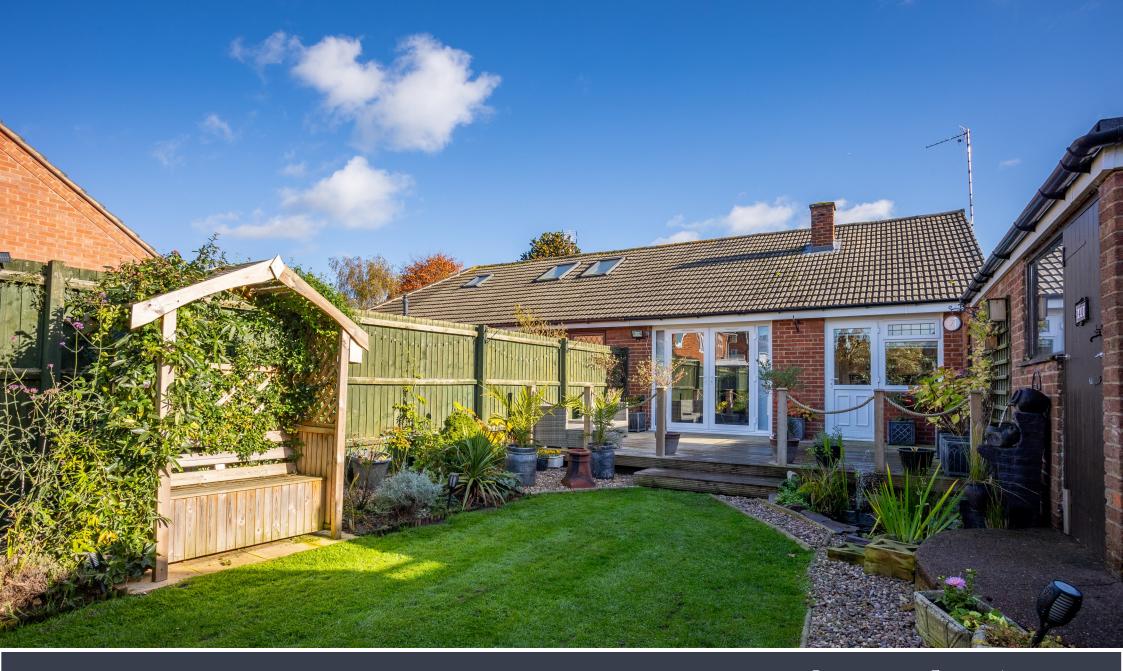

## **OUTSIDE**

The house is set back from the main road and there is ample off-road parking. There are double gates that open to provide access to the garage which has been fitted with a new garage door. The stunning rear garden has a beautiful, decked area that opens on to the lawn with flowers and shrub borders and a feature pond area.