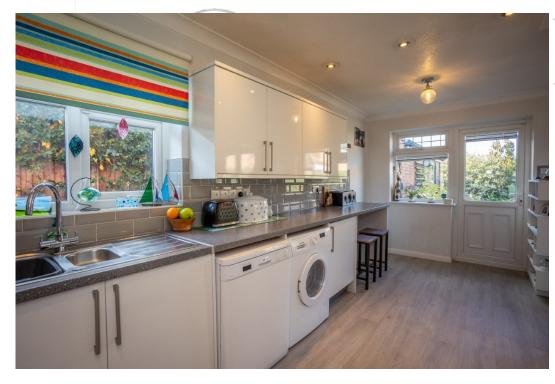

### **GROUND FLOOR**

On entering the property is the lounge with its original corniced ceiling and feature fireplace. This benefits from a bay window which spills light into the room and creates a warm welcome. The lounge leads onto a well proportioned dining room with a large brick built open feature fireplace. As with the lounge, this again has original cornices and skirting. Both rooms have been recently recarpeted and decorated to a high standard. The property is entered into via a front porch that opens onto the entrance hallway. The bedrooms are located to the front of the home. The primary bedroom has the benefit of newly fitted wardrobes. Bedroom two also sits to the front of the home with a window overlooking the side aspect. There is a refitted shower room which comprises a double shower, wash hand basin with vanity unit, w.c and heated towel rail. There is also floor to ceiling tiling with the benefit of underfloor heating. The living room is generous in size and overlooks the rear garden with newly replaced French doors that open on to the decked area. The refitted breakfast kitchen is beautifully fitted with white units and complimentary worktops with metro style tiling. There is an integrated double oven, electric hob, extractor fan, integrated fridge, space for washing machine and dishwasher. There is space for a table and a door that provides access to the decked area.