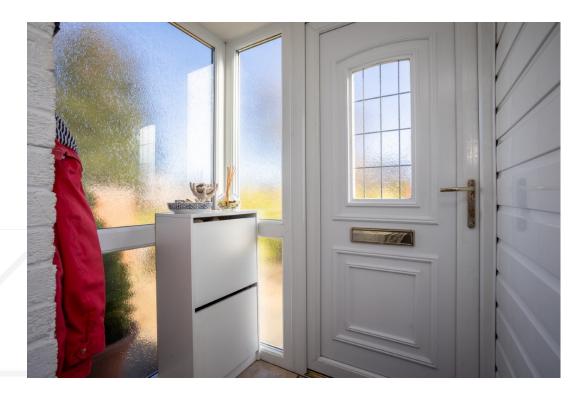

### **GROUND FLOOR**

On entering the property is the lounge with its original corniced ceiling and feature fireplace. This benefits from a bay window which spills light into the room and creates a warm welcome. The lounge leads onto a well proportioned dining room with a large brick built open feature fireplace. As with the lounge, this again has original cornices and skirting. Both rooms have been recently recarpeted and decorated to a high standard. The property is entered into via a front porch that opens onto the entrance hallway. The bedrooms are located to the front of the home. The primary bedroom has the benefit of newly fitted wardrobes. Bedroom two also sits to the front of the home with a window overlooking the side aspect. There is a refitted shower room which comprises a double shower, wash hand basin with vanity unit, w.c and heated towel rail. There is also floor to ceiling tiling with the benefit of underfloor heating. The living room is generous in size and overlooks the rear garden with newly replaced French doors that open on to the decked area. The refitted breakfast kitchen is beautifully fitted with white units and complimentary worktops with metro style tiling. There is an integrated double oven, electric hob, extractor fan, integrated fridge, space for washing machine and dishwasher. There is space for a table and a door that provides access to the decked area.