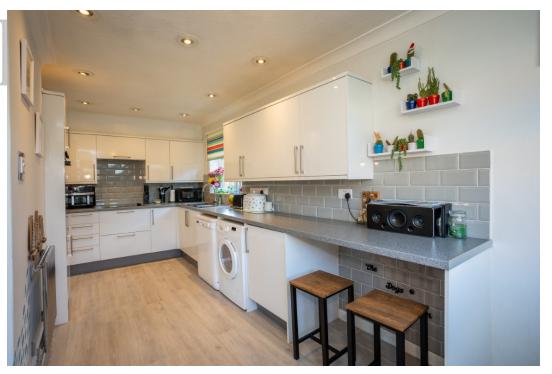

### **GROUND FLOOR**

On entering the property is the lounge with its original corniced ceiling and feature fireplace. This benefits from a bay window which spills light into the room and creates a warm welcome. The lounge leads onto a well proportioned dining room with a large brick built open feature fireplace. As with the lounge, this again has original cornices and skirting. Both rooms have been recently recarpeted and decorated to a high standard. The property is entered into via a front porch that opens onto the entrance hallway. The bedrooms are located to the front of the home. The primary bedroom has the benefit of newly fitted wardrobes. Bedroom two also sits to the front of the home with a window overlooking the side aspect. There is a refitted shower room which comprises a double shower, wash hand basin with vanity unit, w.c and heated towel rail. There is also floor to ceiling tiling with the benefit of underfloor heating. The living room is generous in size and overlooks the rear garden with newly replaced French doors that open on to the decked area. The refitted breakfast kitchen is beautifully fitted with white units and complimentary worktops with metro style tiling. There is an integrated double oven, electric hob, extractor fan, integrated fridge, space for washing machine and dishwasher. There is space for a table and a door that provides access to the decked area.