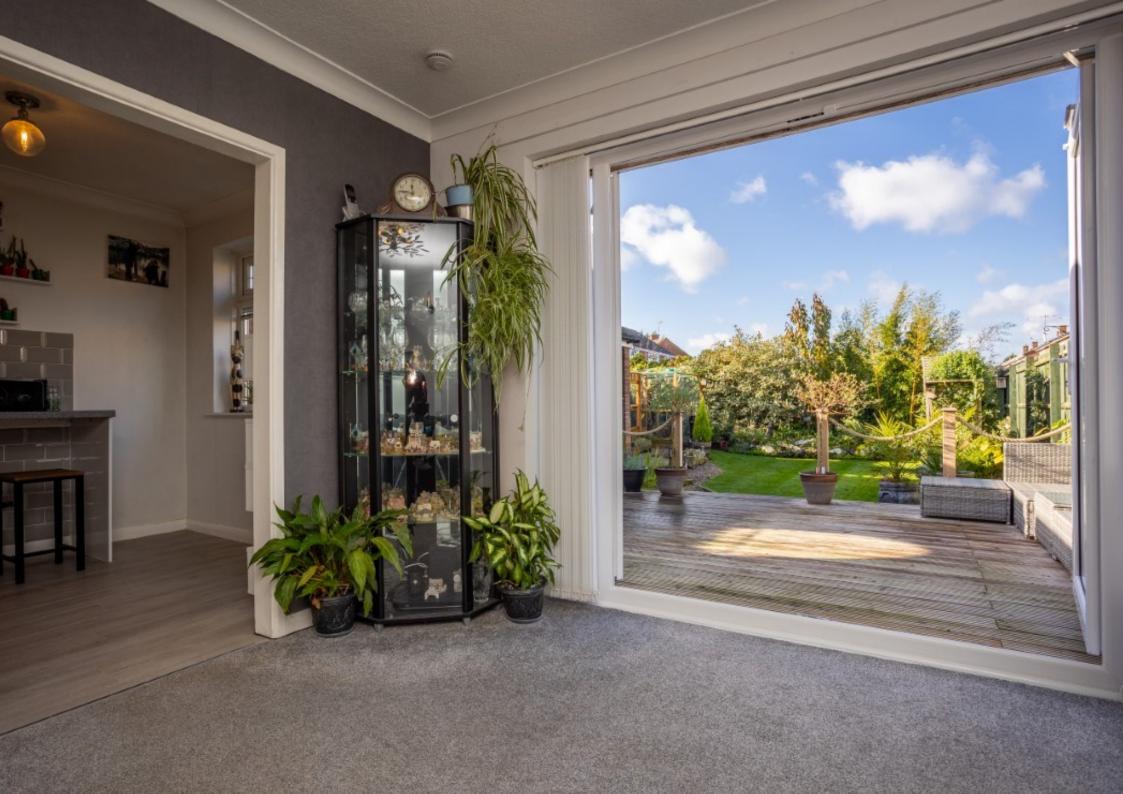

### **GROUND FLOOR**

On entering the property is the lounge with its original corniced ceiling and feature fireplace. This benefits from a bay window which spills light into the room and creates a warm welcome. The lounge leads onto a well proportioned dining room with a large brick built open feature fireplace. As with the lounge, this again has original cornices and skirting. Both rooms have been recently recarpeted and decorated to a high standard. The property is entered into via a front porch that opens onto the entrance hallway. The bedrooms are located to the front of the home. The primary bedroom has the benefit of newly fitted wardrobes. Bedroom two also sits to the front of the home with a window overlooking the side aspect. There is a refitted shower room which comprises a double shower, wash hand basin with vanity unit, w.c and heated towel rail. There is also floor to ceiling tiling with the benefit of underfloor heating. The living room is generous in size and overlooks the rear garden with newly replaced French doors that open on to the decked area. The refitted breakfast kitchen is beautifully fitted with white units and complimentary worktops with metro style tiling. There is an integrated double oven, electric hob, extractor fan, integrated fridge, space for washing machine and dishwasher. There is space for a table and a door that provides access to the decked area.

## **OUTSIDE**

The house is set back from the main road and there is ample off-road parking. There are double gates that open to provide access to the garage which has been fitted with a new garage door. The stunning rear garden has a beautiful, decked area that opens on to the lawn with flowers and shrub borders and a feature pond area.