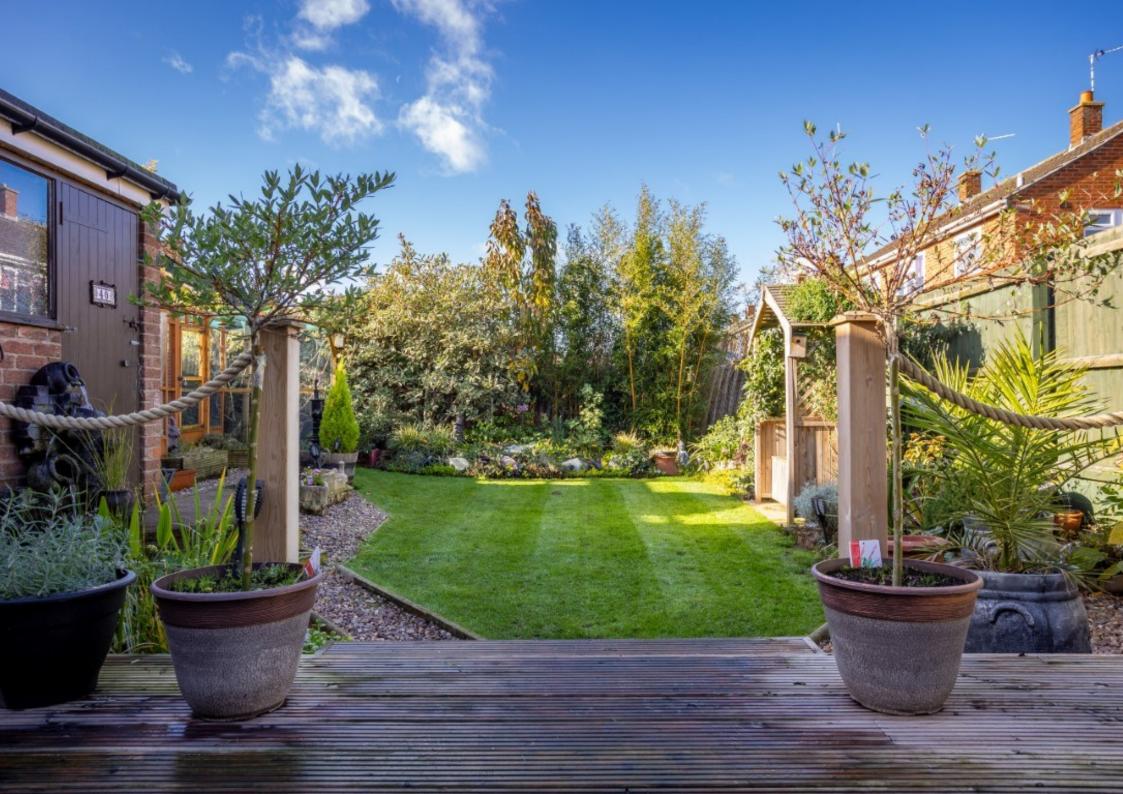

- Immaculately presented modernised bungalow in the popular village of Birstall
- Located near Watermead country park
- Generous front and rear gardens with beautiful deck and pond
- Improvements throughout such as refitted kitchen, shower room and new boiler installed

## **OUTSIDE**

The house is set back from the main road and there is ample off-road parking. There are double gates that open to provide access to the garage which has been fitted with a new garage door. The stunning rear garden has a beautiful, decked area that opens on to the lawn with flowers and shrub borders and a feature pond area.