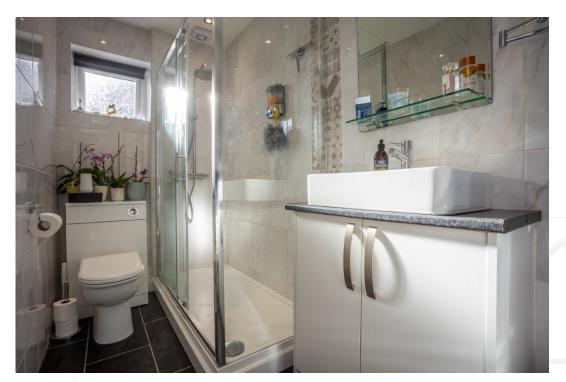

### **GROUND FLOOR**

On entering the property is the lounge with its original corniced ceiling and feature fireplace. This benefits from a bay window which spills light into the room and creates a warm welcome. The lounge leads onto a well proportioned dining room with a large brick built open feature fireplace. As with the lounge, this again has original cornices and skirting. Both rooms have been recently recarpeted and decorated to a high standard. The property is entered into via a front porch that opens onto the entrance hallway. The bedrooms are located to the front of the home. The primary bedroom has the benefit of newly fitted wardrobes. Bedroom two also sits to the front of the home with a window overlooking the side aspect. There is a refitted shower room which comprises a double shower, wash hand basin with vanity unit, w.c and heated towel rail. There is also floor to ceiling tiling with the benefit of underfloor heating. The living room is generous in size and overlooks the rear garden with newly replaced French doors that open on to the decked area. The refitted breakfast kitchen is beautifully fitted with white units and complimentary worktops with metro style tiling. There is an integrated double oven, electric hob, extractor fan, integrated fridge, space for washing machine and dishwasher. There is space for a table and a door that provides access to the decked area.