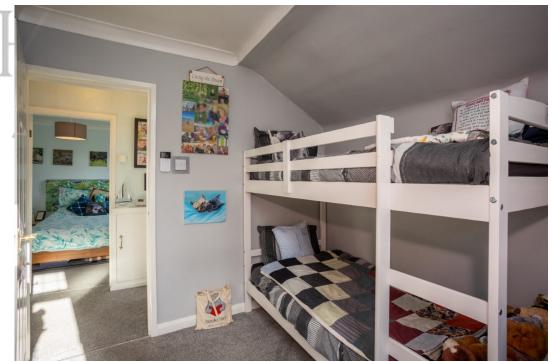

### **GROUND FLOOR**

On entering the property is the lounge with its original corniced ceiling and feature fireplace. This benefits from a bay window which spills light into the room and creates a warm welcome. The lounge leads onto a well proportioned dining room with a large brick built open feature fireplace. As with the lounge, this again has original cornices and skirting. Both rooms have been recently recarpeted and decorated to a high standard. The property is entered into via a front porch that opens onto the entrance hallway. The bedrooms are located to the front of the home. The primary bedroom has the benefit of newly fitted wardrobes. Bedroom two also sits to the front of the home with a window overlooking the side aspect. There is a refitted shower room which comprises a double shower, wash hand basin with vanity unit, w.c and heated towel rail. There is also floor to ceiling tiling with the benefit of underfloor heating. The living room is generous in size and overlooks the rear garden with newly replaced French doors that open on to the decked area. The refitted breakfast kitchen is beautifully fitted with white units and complimentary worktops with metro style tiling. There is an integrated double oven, electric hob, extractor fan, integrated fridge, space for washing machine and dishwasher. There is space for a table and a door that provides access to the decked area.