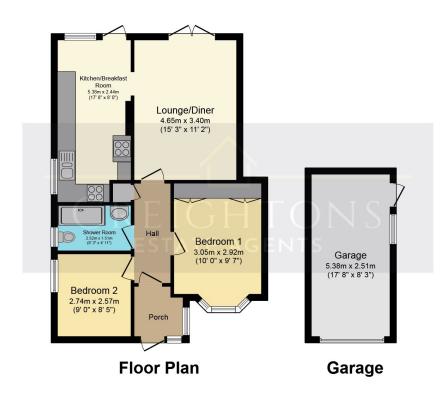

## Worcester Avenue | Birstall | Leicestershire

Total floor area 73.5 sq.m. (791 sq.ft.) approx

This plan is for illustration purposes only and may not be representative of the property. Plan not to scale. Powered by PropertyBox