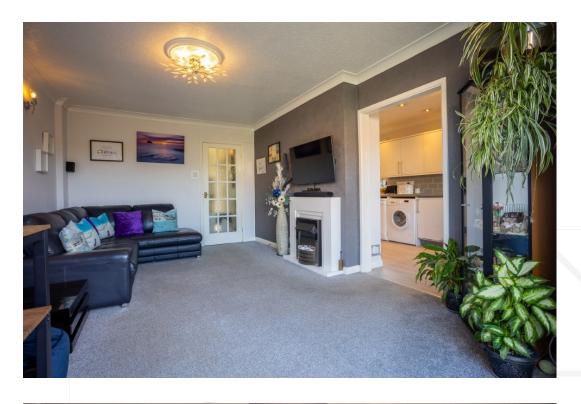

### **GROUND FLOOR**

On entering the property is the lounge with its original corniced ceiling and feature fireplace. This benefits from a bay window which spills light into the room and creates a warm welcome. The lounge leads onto a well proportioned dining room with a large brick built open feature fireplace. As with the lounge, this again has original cornices and skirting. Both rooms have been recently recarpeted and decorated to a high standard. The property is entered into via a front porch that opens onto the entrance hallway. The bedrooms are located to the front of the home. The primary bedroom has the benefit of newly fitted wardrobes. Bedroom two also sits to the front of the home with a window overlooking the side aspect. There is a refitted shower room which comprises a double shower, wash hand basin with vanity unit, w.c and heated towel rail. There is also floor to ceiling tiling with the benefit of underfloor heating. The living room is generous in size and overlooks the rear garden with newly replaced French doors that open on to the decked area. The refitted breakfast kitchen is beautifully fitted with white units and complimentary worktops with metro style tiling. There is an integrated double oven, electric hob, extractor fan, integrated fridge, space for washing machine and dishwasher. There is space for a table and a door that provides access to the decked area.