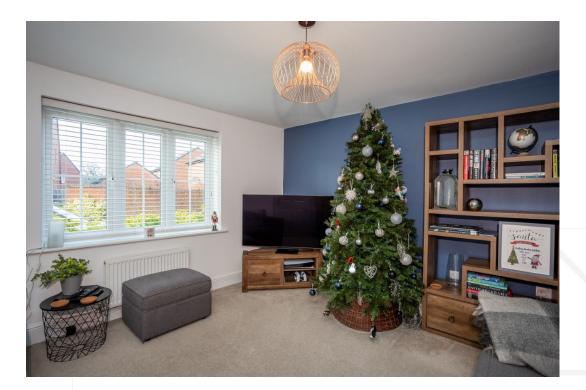

#### **GROUND FLOOR**

The property is entered into via a spacious entrance hallway. The living room sits to the front of the property overlooking the front garden. The dining kitchen runs the width of property and sits to the rear of the home with patio doors overlooking the landscaped rear garden. The kitchen itself has a contemporary finish with fitted cabinets and complimentary worktop with tiled splashback. There is an integrated electric oven, gas hob, extractor fan and space for a dishwasher and fridge/freezer. There is ample space for a dining table, making this room the real heart of the home. The utility is situated off the kitchen with entrance door to side aspect and is fitted with built in cupboards and space for the washing machine and dryer. There is also a ground floor w.c and storage cupboard under the stairs.