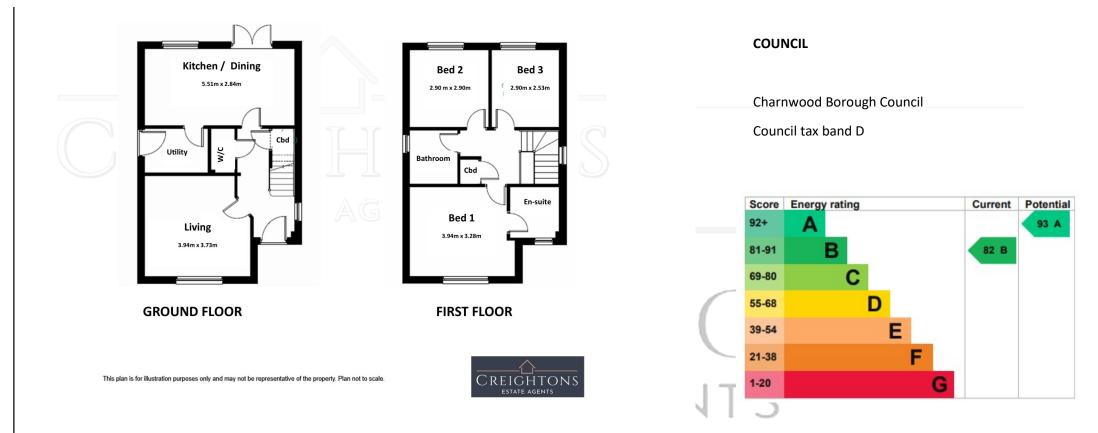

#### **GROUND FLOOR**

The property is entered into via a spacious entrance hallway. The living room sits to the front of the property overlooking the front garden. The dining kitchen runs the width of property and sits to the rear of the home with patio doors overlooking the landscaped rear garden. The kitchen itself has a contemporary finish with fitted cabinets and complimentary worktop with tiled splashback. There is an integrated electric oven, gas hob, extractor fan and space for a dishwasher and fridge/freezer. There is ample space for a dining table, making this room the real heart of the home. The utility is situated off the kitchen with entrance door to side aspect and is fitted with built in cupboards and space for the washing machine and dryer. There is also a ground floor w.c and storage cupboard under the stairs.

### **FIRST FLOOR**

The first floor is accessed via the staircase from the hallway. The principal bedroom sits to the front of the home with Ensuite shower room. There are two further bedrooms overlooking the rear garden, two of these having built-in air conditioning. The family bathroom incorporates a white suite with panelled bath with shower over, w.c, wash hand basin