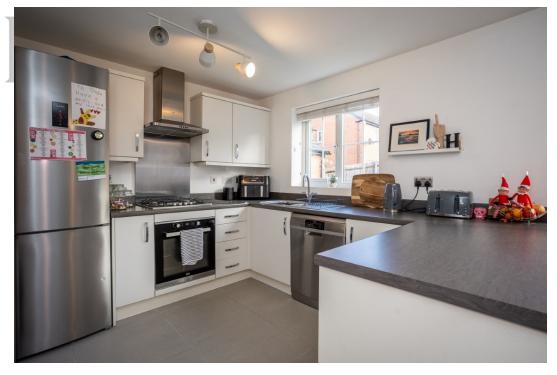

#### **GROUND FLOOR**

The property is entered into via a spacious entrance hallway. The living room sits to the front of the property overlooking the front garden. The dining kitchen runs the width of property and sits to the rear of the home with patio doors overlooking the landscaped rear garden. The kitchen itself has a contemporary finish with fitted cabinets and complimentary worktop with tiled splashback. There is an integrated electric oven, gas hob, extractor fan and space for a dishwasher and fridge/freezer. There is ample space for a dining table, making this room the real heart of the home. The utility is situated off the kitchen with entrance door to side aspect and is fitted with built in cupboards and space for the washing machine and dryer. There is also a ground floor w.c and storage cupboard under the stairs.