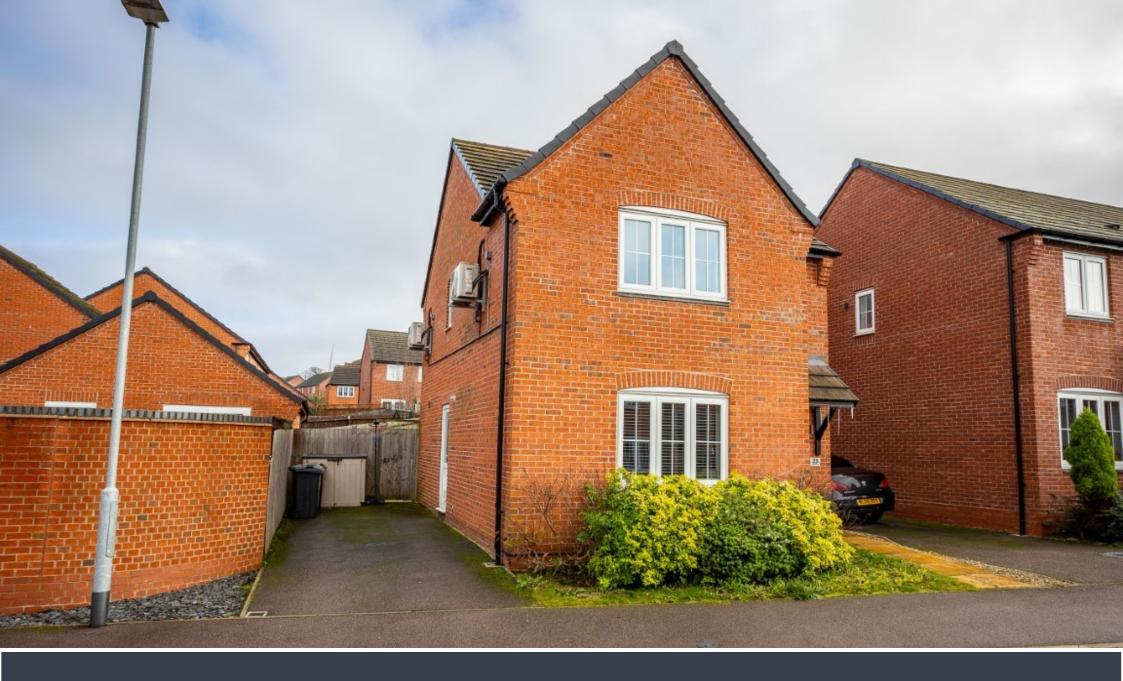

# Yeoman Way | Rothley

The house type known as "The Hatfield" was constructed in 2015 By Charles Church. This modern detached three-bedroom family home is located within walking distance to Rothley village centre and Rothley primary school.

### OUTSIDE

There is a gated side entrance to access the rear garden. The driveway offers car standing for two vehicles. The rear garden is mainly laid to lawn with patio area for dining and further decked area enclosed by a timber panelled fence.