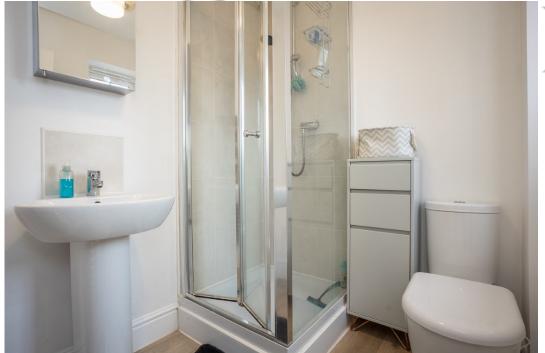

### **FIRST FLOOR**

The first floor is accessed via the staircase from the hallway. The principal bedroom sits to the front of the home with Ensuite shower room. There are two further bedrooms overlooking the rear garden, two of these having built-in air conditioning. The family bathroom incorporates a white suite with panelled bath with shower over, w.c, wash hand basin