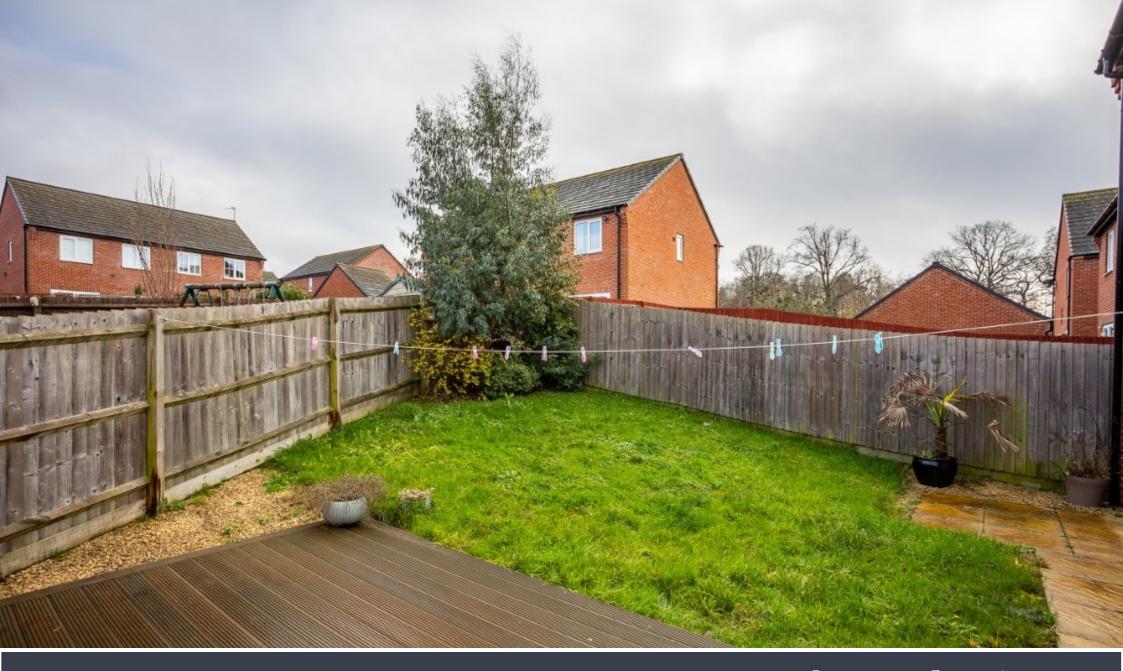

### OUTSIDE

There is a gated side entrance to access the rear garden. The driveway offers car standing for two vehicles. The rear garden is mainly laid to lawn with patio area for dining and further decked area enclosed by a timber panelled fence.