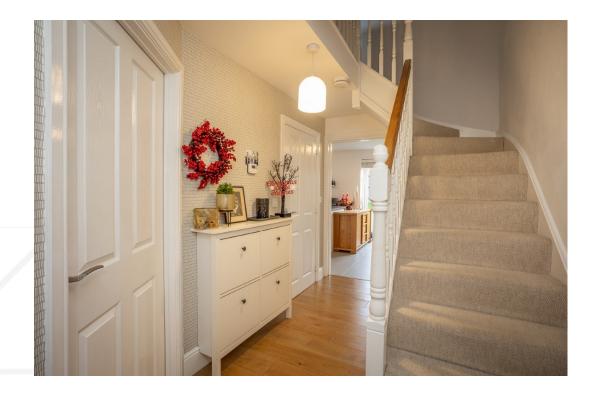

#### **GROUND FLOOR**

The property is entered into via a spacious entrance hallway. The living room sits to the front of the property overlooking the front garden. The dining kitchen runs the width of property and sits to the rear of the home with patio doors overlooking the landscaped rear garden. The kitchen itself has a contemporary finish with fitted cabinets and complimentary worktop with tiled splashback. There is an integrated electric oven, gas hob, extractor fan and space for a dishwasher and fridge/freezer. There is ample space for a dining table, making this room the real heart of the home. The utility is situated off the kitchen with entrance door to side aspect and is fitted with built in cupboards and space for the washing machine and dryer. There is also a ground floor w.c and storage cupboard under the stairs.