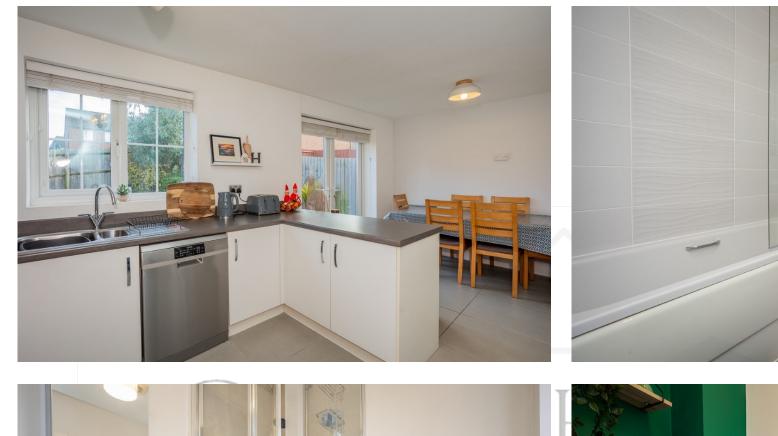

#### **GROUND FLOOR**

The property is entered into via a spacious entrance hallway. The living room sits to the front of the property overlooking the front garden. The dining kitchen runs the width of property and sits to the rear of the home with patio doors overlooking the landscaped rear garden. The kitchen itself has a contemporary finish with fitted cabinets and complimentary worktop with tiled splashback. There is an integrated electric oven, gas hob, extractor fan and space for a dishwasher and fridge/freezer. There is ample space for a dining table, making this room the real heart of the home. The utility is situated off the kitchen with entrance door to side aspect and is fitted with built in cupboards and space for the washing machine and dryer. There is also a ground floor w.c and storage cupboard under the stairs.