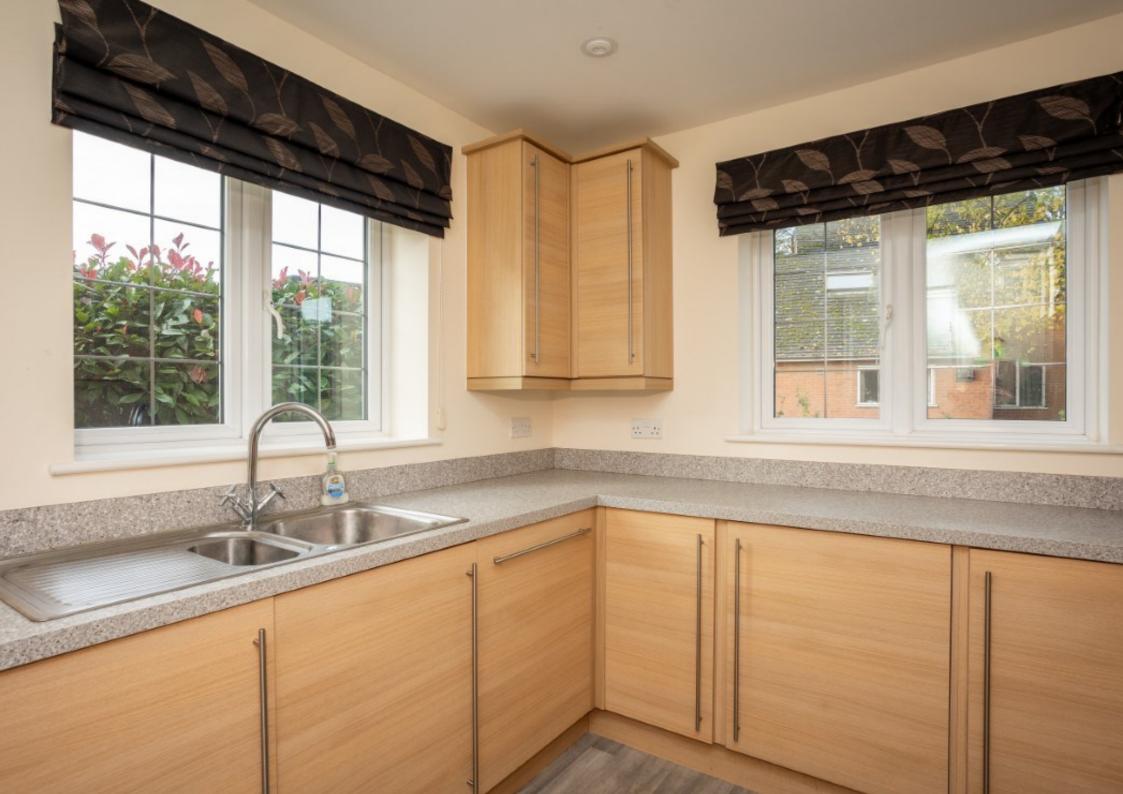

### **GROUND FLOOR**

The property is entered into via a bright and airy entrance hallway, ideal for cloaks storage with an internal door opening onto the dining area. The living space is open plan in design with ample space for a dining table and separate living room space. The living room is generous in size with French doors that lead to a Juliette balcony. The kitchen is situated off the dining area and overlooks the front of the property onto Fowke Street. It has been fitted with a beautiful range of units with complimentary worktops. The kitchen benefits from integrated oven, hob and extractor, dishwasher, washing machine, fridge and freezer. There inner hallway houses a handy storage cupboard as well as an airing cupboard. The primary bedroom overlooks the side elevation and has built in wardrobe. There is a Ensuite shower room comprising, shower cubicle, heated towel rail, w.c and pedestal wash hand basin. Bedroom two also has the benefit of a fitted wardrobe. The family bathroom is fitted with a white suite comprising a panelled bath with mixer tap and shower over, wash hand basin, w.c and heated towel rail.