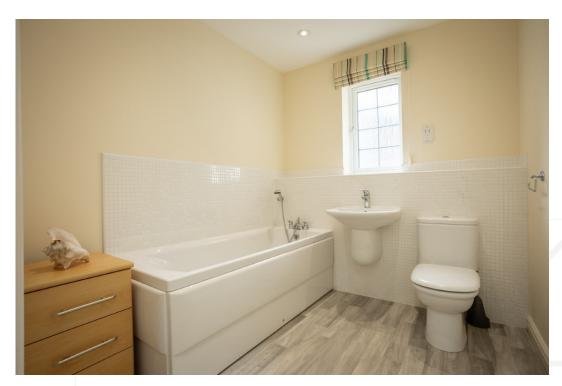

### **GROUND FLOOR**

The property is entered into via a bright and airy entrance hallway, ideal for cloaks storage with an internal door opening onto the dining area. The living space is open plan in design with ample space for a dining table and separate living room space. The living room is generous in size with French doors that lead to a Juliette balcony. The kitchen is situated off the dining area and overlooks the front of the property onto Fowke Street. It has been fitted with a beautiful range of units with complimentary worktops. The kitchen benefits from integrated oven, hob and extractor, dishwasher, washing machine, fridge and freezer. There inner hallway houses a handy storage cupboard as well as an airing cupboard. The primary bedroom overlooks the side elevation and has built in wardrobe. There is a Ensuite shower room comprising, shower cubicle, heated towel rail, w.c and pedestal wash hand basin. Bedroom two also has the benefit of a fitted wardrobe. The family bathroom is fitted with a white suite comprising a panelled bath with mixer tap and shower over, wash hand basin, w.c and heated towel rail.