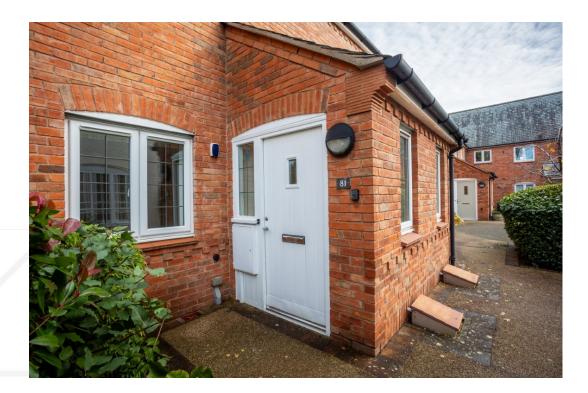

### **GROUND FLOOR**

The property is entered into via a bright and airy entrance hallway, ideal for cloaks storage with an internal door opening onto the dining area. The living space is open plan in design with ample space for a dining table and separate living room space. The living room is generous in size with French doors that lead to a Juliette balcony. The kitchen is situated off the dining area and overlooks the front of the property onto Fowke Street. It has been fitted with a beautiful range of units with complimentary worktops. The kitchen benefits from integrated oven, hob and extractor, dishwasher, washing machine, fridge and freezer. There inner hallway houses a handy storage cupboard as well as an airing cupboard. The primary bedroom overlooks the side elevation and has built in wardrobe. There is a Ensuite shower room comprising, shower cubicle, heated towel rail, w.c and pedestal wash hand basin. Bedroom two also has the benefit of a fitted wardrobe. The family bathroom is fitted with a white suite comprising a panelled bath with mixer tap and shower over, wash hand basin, w.c and heated towel rail.

## **OUTSIDE**

The property is situated on within this prestigious development which stands in stunning grounds. There is secure allocated parking. The communal gardens are well established with an abundance of mature trees and shrubs, mainly laid to lawn with several seating areas.