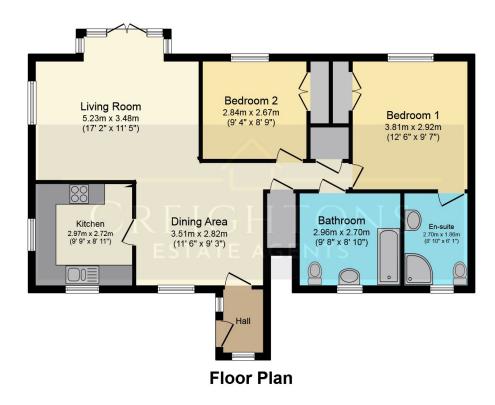

## Fowke Street | Rothley | Leicestershire

Total floor area 85.5 sq.m. (921 sq.ft.) approx

This plan is for illustration purposes only and may not be representative of the property. Plan not to scale. Powered by PropertyBox