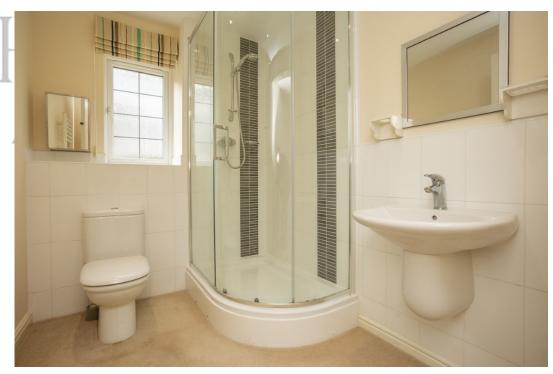

### **GROUND FLOOR**

The property is entered into via a bright and airy entrance hallway, ideal for cloaks storage with an internal door opening onto the dining area. The living space is open plan in design with ample space for a dining table and separate living room space. The living room is generous in size with French doors that lead to a Juliette balcony. The kitchen is situated off the dining area and overlooks the front of the property onto Fowke Street. It has been fitted with a beautiful range of units with complimentary worktops. The kitchen benefits from integrated oven, hob and extractor, dishwasher, washing machine, fridge and freezer. There inner hallway houses a handy storage cupboard as well as an airing cupboard. The primary bedroom overlooks the side elevation and has built in wardrobe. There is a Ensuite shower room comprising, shower cubicle, heated towel rail, w.c and pedestal wash hand basin. Bedroom two also has the benefit of a fitted wardrobe. The family bathroom is fitted with a white suite comprising a panelled bath with mixer tap and shower over, wash hand basin, w.c and heated towel rail.