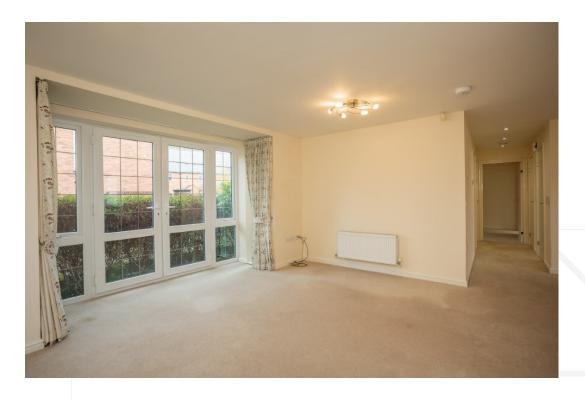

### **GROUND FLOOR**

The property is entered into via a bright and airy entrance hallway, ideal for cloaks storage with an internal door opening onto the dining area. The living space is open plan in design with ample space for a dining table and separate living room space. The living room is generous in size with French doors that lead to a Juliette balcony. The kitchen is situated off the dining area and overlooks the front of the property onto Fowke Street. It has been fitted with a beautiful range of units with complimentary worktops. The kitchen benefits from integrated oven, hob and extractor, dishwasher, washing machine, fridge and freezer. There inner hallway houses a handy storage cupboard as well as an airing cupboard. The primary bedroom overlooks the side elevation and has built in wardrobe. There is a Ensuite shower room comprising, shower cubicle, heated towel rail, w.c and pedestal wash hand basin. Bedroom two also has the benefit of a fitted wardrobe. The family bathroom is fitted with a white suite comprising a panelled bath with mixer tap and shower over, wash hand basin, w.c and heated towel rail.