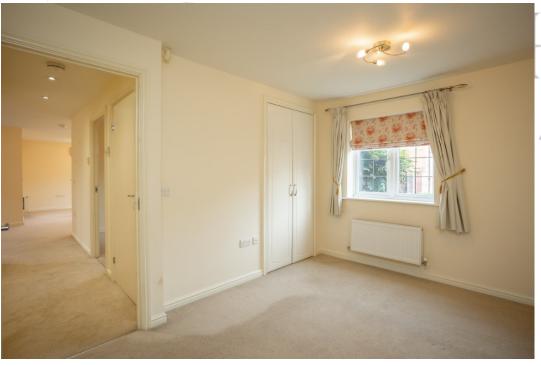

### **GROUND FLOOR**

The property is entered into via a bright and airy entrance hallway, ideal for cloaks storage with an internal door opening onto the dining area. The living space is open plan in design with ample space for a dining table and separate living room space. The living room is generous in size with French doors that lead to a Juliette balcony. The kitchen is situated off the dining area and overlooks the front of the property onto Fowke Street. It has been fitted with a beautiful range of units with complimentary worktops. The kitchen benefits from integrated oven, hob and extractor, dishwasher, washing machine, fridge and freezer. There inner hallway houses a handy storage cupboard as well as an airing cupboard. The primary bedroom overlooks the side elevation and has built in wardrobe. There is a Ensuite shower room comprising, shower cubicle, heated towel rail, w.c and pedestal wash hand basin. Bedroom two also has the benefit of a fitted wardrobe. The family bathroom is fitted with a white suite comprising a panelled bath with mixer tap and shower over, wash hand basin, w.c and heated towel rail.