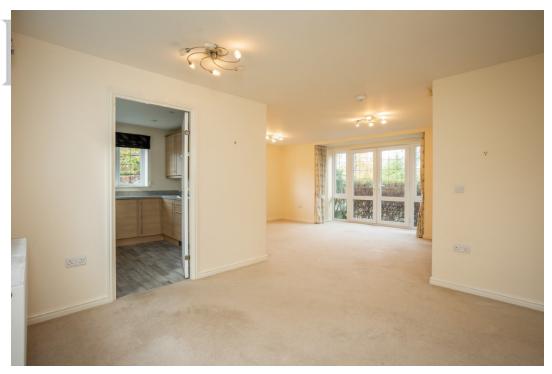

### **GROUND FLOOR**

The property is entered into via a bright and airy entrance hallway, ideal for cloaks storage with an internal door opening onto the dining area. The living space is open plan in design with ample space for a dining table and separate living room space. The living room is generous in size with French doors that lead to a Juliette balcony. The kitchen is situated off the dining area and overlooks the front of the property onto Fowke Street. It has been fitted with a beautiful range of units with complimentary worktops. The kitchen benefits from integrated oven, hob and extractor, dishwasher, washing machine, fridge and freezer. There inner hallway houses a handy storage cupboard as well as an airing cupboard. The primary bedroom overlooks the side elevation and has built in wardrobe. There is a Ensuite shower room comprising, shower cubicle, heated towel rail, w.c and pedestal wash hand basin. Bedroom two also has the benefit of a fitted wardrobe. The family bathroom is fitted with a white suite comprising a panelled bath with mixer tap and shower over, wash hand basin, w.c and heated towel rail.