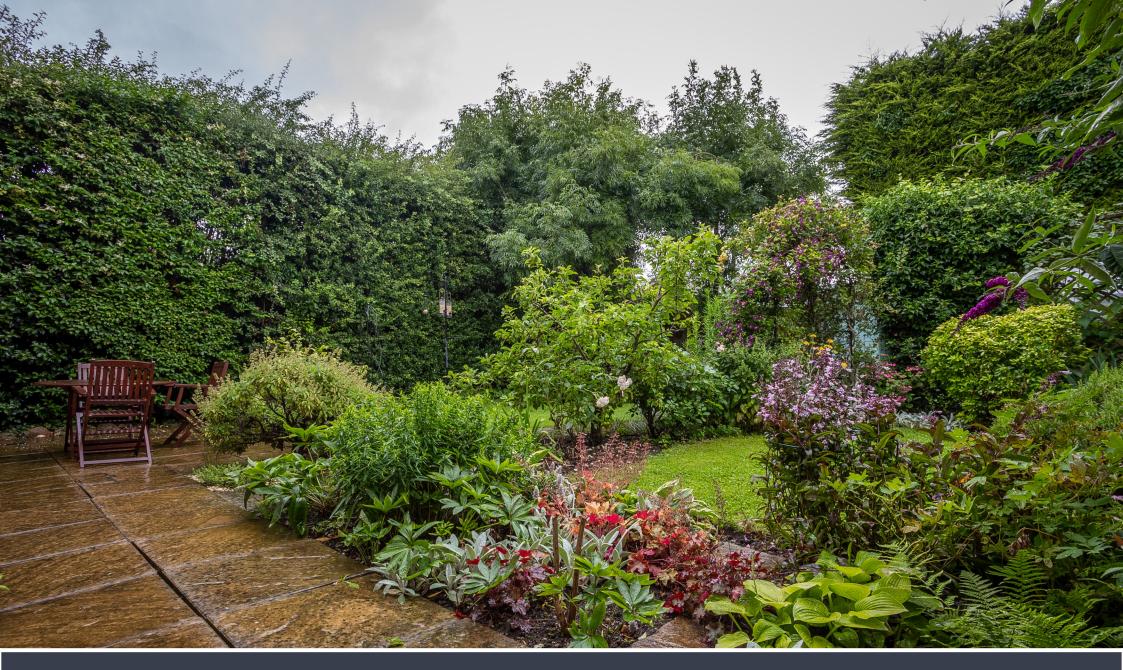

OUTSIDE

The property is situated in the corner of a cul-de-sac, in a private position. The rear garden is well established and private with a patio area for alfresco dining. There is a gated side entrance. The driveway offers car standing for two vehicles with access to the detached double garage with power and lighting.