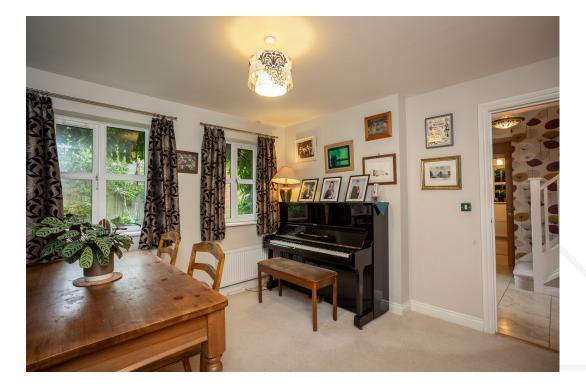

#### **GROUND FLOOR**

The reception rooms are located off a welcoming central hallway with travertine tiled flooring. The travertine flooring flows into the dining kitchen, which is located to the rear of the home with French doors overlooking the rear garden. The kitchen is generous in size and fitted with a stylish range of units with complimentary worktop and tiled splashback. The integrated appliances include, electric oven and gas hob and fridge/freezer. There is space for a dishwasher and separate utility room that offers space for your washing machine and dryer with access to the side of the house. There is also a large walk-in pantry cupboard in the kitchen area. The living room is located also to the rear of the home with French doors overlooking the rear garden with stove effect gas fire with stone surround. The second reception room/dining room overlooks the front of the home with double aspect windows. There is a separate study/home office room which could also be used as bedroom five or playroom, with built in shelving. There is a large cloakroom currently used for coat storage but which could be used as an additional study, and a separate w.c.