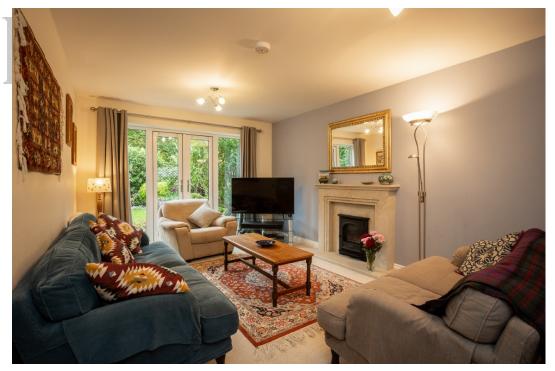

#### **GROUND FLOOR**

The reception rooms are located off a welcoming central hallway with travertine tiled flooring. The travertine flooring flows into the dining kitchen, which is located to the rear of the home with French doors overlooking the rear garden. The kitchen is generous in size and fitted with a stylish range of units with complimentary worktop and tiled splashback. The integrated appliances include, electric oven and gas hob and fridge/freezer. There is space for a dishwasher and separate utility room that offers space for your washing machine and dryer with access to the side of the house. There is also a large walk-in pantry cupboard in the kitchen area. The living room is located also to the rear of the home with French doors overlooking the rear garden with stove effect gas fire with stone surround. The second reception room/dining room overlooks the front of the home with double aspect windows. There is a separate study/home office room which could also be used as bedroom five or playroom, with built in shelving. There is a large cloakroom currently used for coat storage but which could be used as an additional study, and a separate w.c.