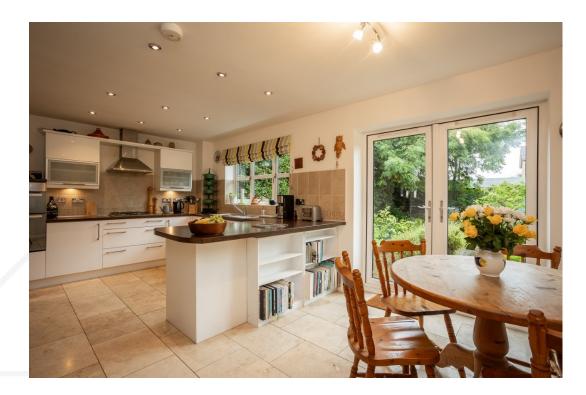

#### **GROUND FLOOR**

The reception rooms are located off a welcoming central hallway with travertine tiled flooring. The travertine flooring flows into the dining kitchen, which is located to the rear of the home with French doors overlooking the rear garden. The kitchen is generous in size and fitted with a stylish range of units with complimentary worktop and tiled splashback. The integrated appliances include, electric oven and gas hob and fridge/freezer. There is space for a dishwasher and separate utility room that offers space for your washing machine and dryer with access to the side of the house. There is also a large walk-in pantry cupboard in the kitchen area. The living room is located also to the rear of the home with French doors overlooking the rear garden with stove effect gas fire with stone surround. The second reception room/dining room overlooks the front of the home with double aspect windows. There is a separate study/home office room which could also be used as bedroom five or playroom, with built in shelving. There is a large cloakroom currently used for coat storage but which could be used as an additional study, and a separate w.c.