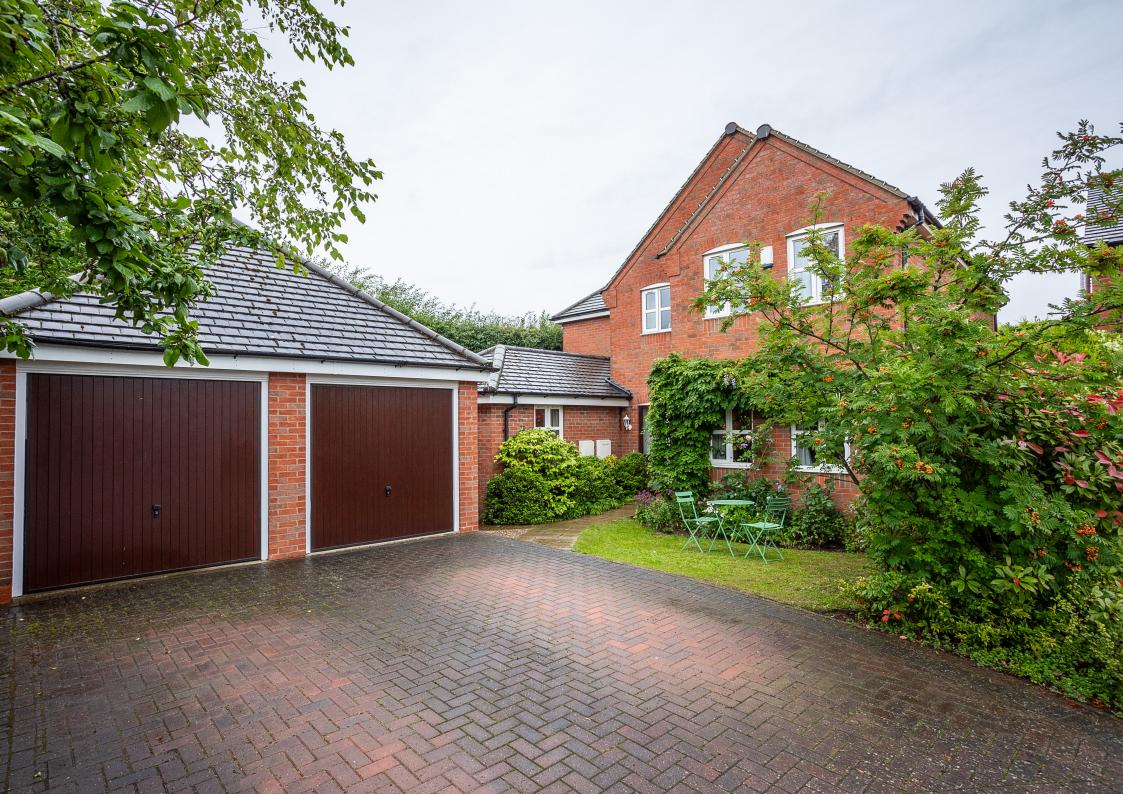

OUTSIDE

The property is situated in the corner of a cul-de-sac, in a private position. The rear garden is well established and private with a patio area for alfresco dining. There is a gated side entrance. The driveway offers car standing for two vehicles with access to the detached double garage with power and lighting.