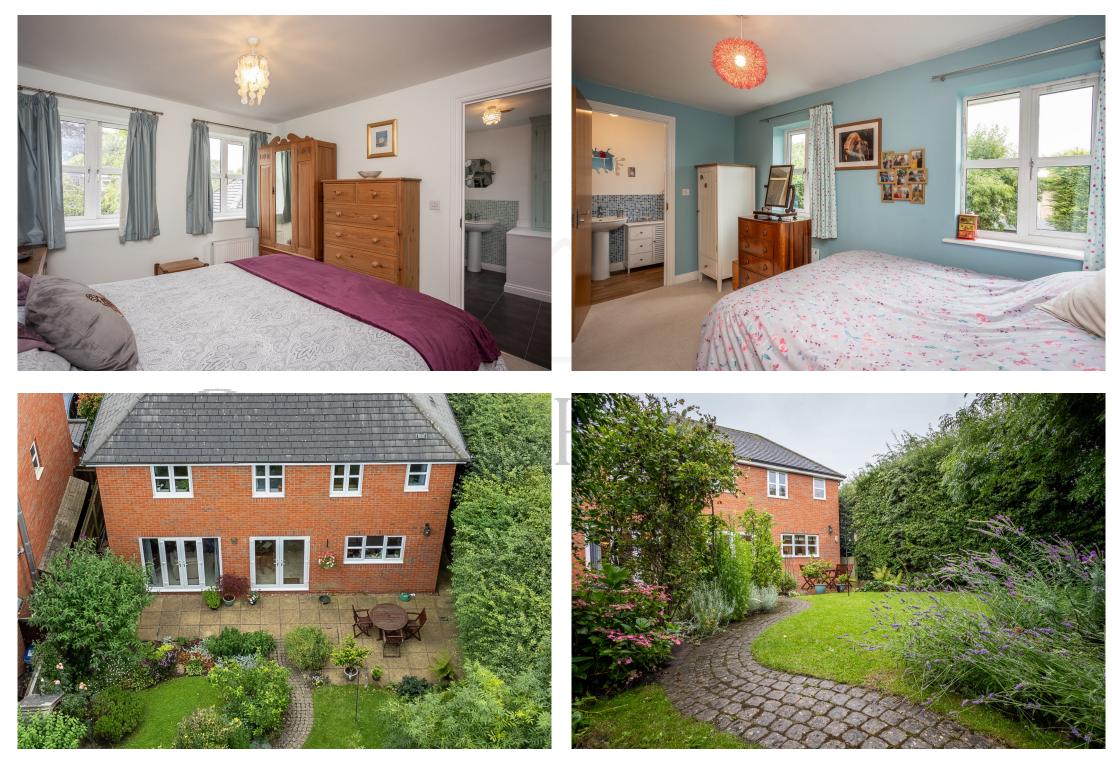

### **FIRST FLOOR**

The staircase ascends from the hallway to the first-floor landing. The principal bedroom sits to the front of the home with large Ensuite shower room. Bedroom two is also a double and is located to the rear of the house with Ensuite shower room. There are two further double bedrooms. The family bathroom incorporates a white suite with panelled bath, wash hand basin, w.c and heated towel rail.

OUTSIDE

The property is situated in the corner of a cul-de-sac, in a private position. The rear garden is well established and private with a patio area for alfresco dining. There is a gated side entrance. The driveway offers car standing for two vehicles with access to the detached double garage with power and lighting.