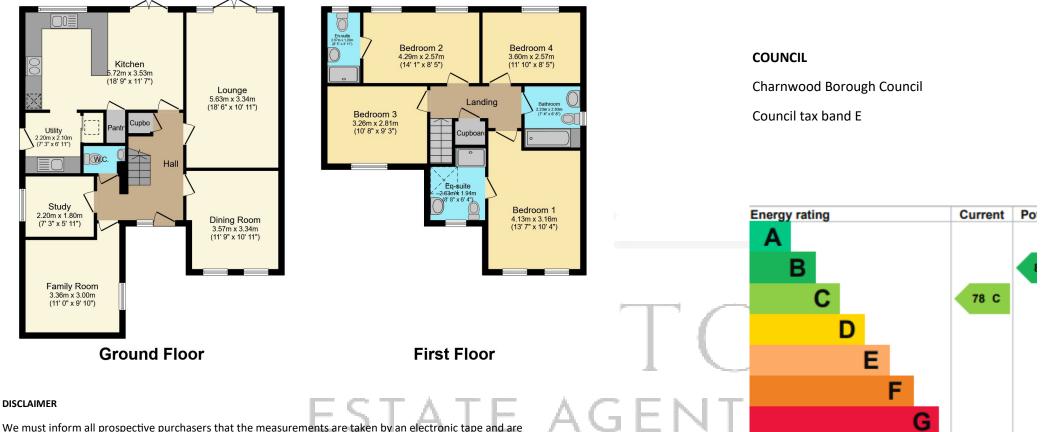

#### **GROUND FLOOR**

The reception rooms are located off a welcoming central hallway with travertine tiled flooring. The travertine flooring flows into the dining kitchen, which is located to the rear of the home with French doors overlooking the rear garden. The kitchen is generous in size and fitted with a stylish range of units with complimentary worktop and tiled splashback. The integrated appliances include, electric oven and gas hob and fridge/freezer. There is space for a dishwasher and separate utility room that offers space for your washing machine and dryer with access to the side of the house. There is also a large walk-in pantry cupboard in the kitchen area. The living room is located also to the rear of the home with French doors overlooking the rear garden with stove effect gas fire with stone surround. The second reception room/dining room overlooks the front of the home with double aspect windows. There is a separate study/home office room which could also be used as bedroom five or playroom, with built in shelving. There is a large cloakroom currently used for coat storage but which could be used as an additional study, and a separate w.c.

### **FIRST FLOOR**

The staircase ascends from the hallway to the first-floor landing. The principal bedroom sits to the front of the home with large Ensuite shower room. Bedroom two is also a double and is located to the rear of the house with Ensuite shower room. There are two further double bedrooms. The family bathroom incorporates a white suite with panelled bath, wash hand basin, w.c and heated towel rail.