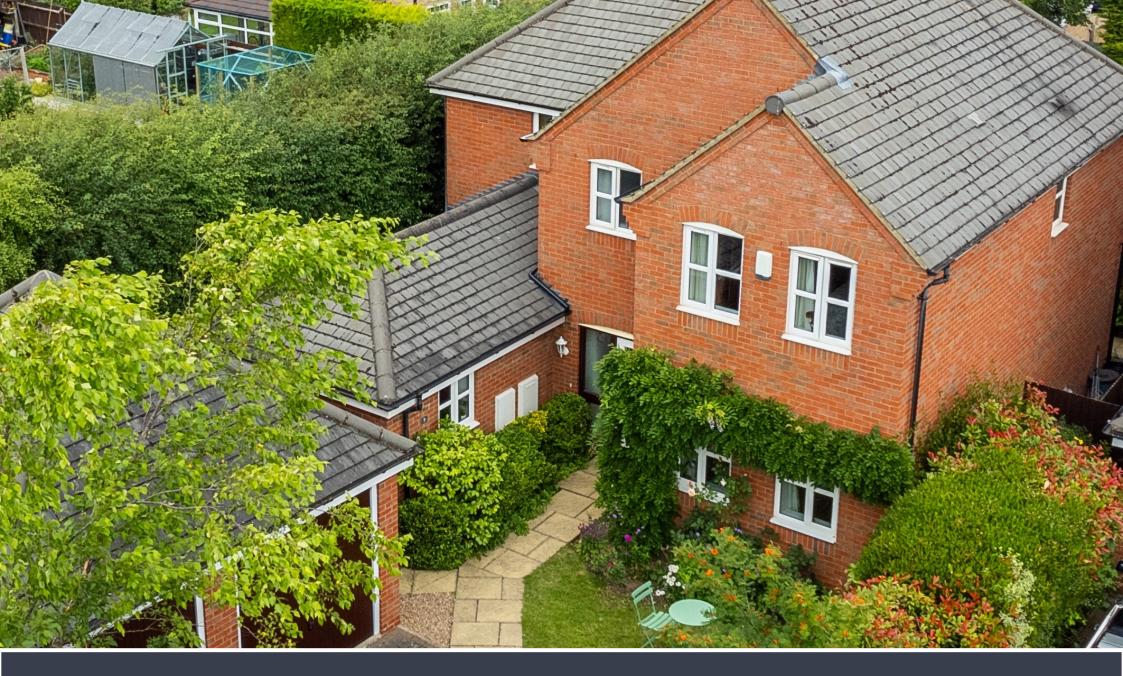

# Toon Close | Mountsorrel

Toon Close, Mountsorrel is situated at the end of a quiet cul-de-sac in a private position. Toon Close itself is situated off Halstead Road on a small development of only nine properties. This executive detached four bedroomed family home, sits on a generous plot with beautifully landscaped private front and rear gardens. The property is deceptively spacious offering a flexible range of reception rooms. Early viewing is recommended to appreciate the standard of accommodation on offer.

OUTSIDE

The property is situated in the corner of a cul-de-sac, in a private position. The rear garden is well established and private with a patio area for alfresco dining. There is a gated side entrance. The driveway offers car standing for two vehicles with access to the detached double garage with power and lighting.