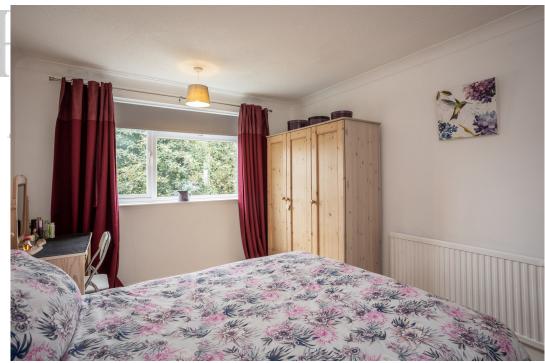

### **FIRST FLOOR**

The first floor is accessed via the staircase from the hallway. The principal bedroom sits to the front of the home. There are two further double bedrooms and a single. The family bathroom incorporates a white suite with panelled bath and shower over, wash hand basin and w.c and useful storage cupboard.