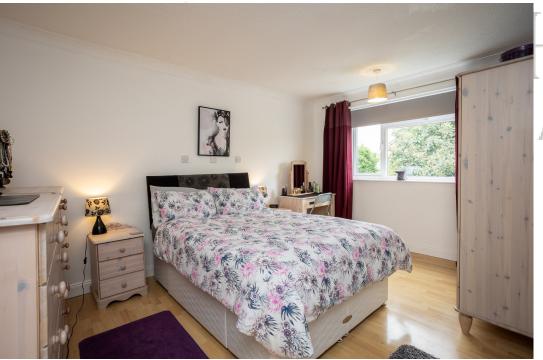

### **FIRST FLOOR**

The first floor is accessed via the staircase from the hallway. The principal bedroom sits to the front of the home. There are two further double bedrooms and a single. The family bathroom incorporates a white suite with panelled bath and shower over, wash hand basin and w.c and useful storage cupboard.