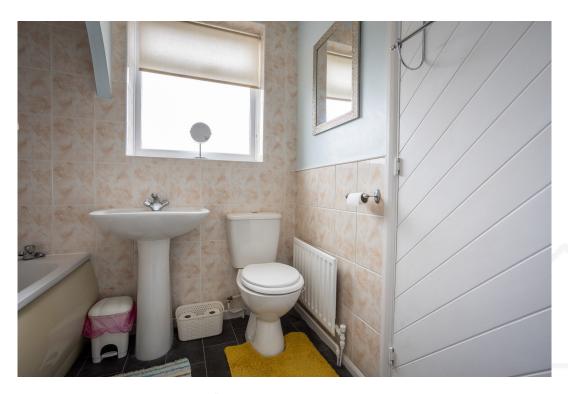

### **FIRST FLOOR**

The first floor is accessed via the staircase from the hallway. The principal bedroom sits to the front of the home. There are two further double bedrooms and a single. The family bathroom incorporates a white suite with panelled bath and shower over, wash hand basin and w.c and useful storage cupboard.