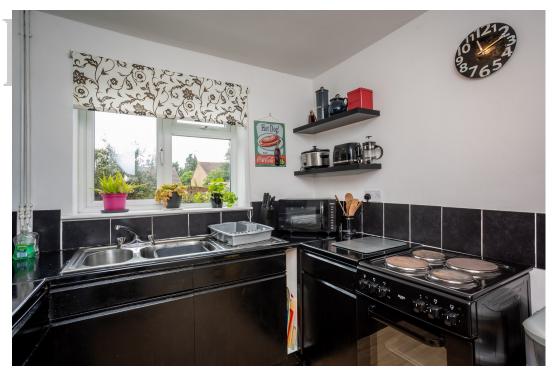

### **GROUND FLOOR**

The property is entered into via a welcoming entrance hallway with downstairs w.c located in the hall. The lounge is located to the front of the home overlooking the front garden. There is an open plan feel that includes the dining area with patio doors to the rear garden. The kitchen is situated to the rear of the home and is fitted with a range of units with complimentary worktops. There is space for a cooker, dishwasher and fridge/freezer. The garage offers space for both washing machine and tumble drier.