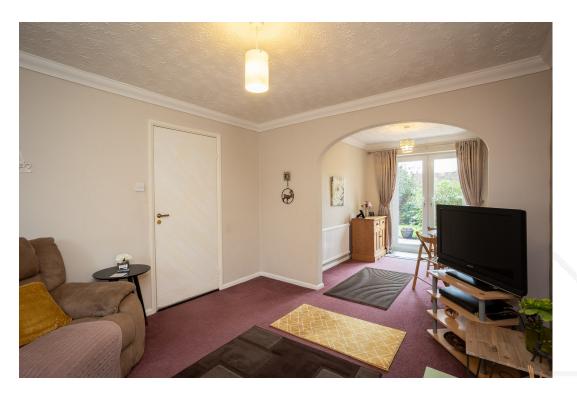

### **GROUND FLOOR**

The property is entered into via a welcoming entrance hallway with downstairs w.c located in the hall. The lounge is located to the front of the home overlooking the front garden. There is an open plan feel that includes the dining area with patio doors to the rear garden. The kitchen is situated to the rear of the home and is fitted with a range of units with complimentary worktops. There is space for a cooker, dishwasher and fridge/freezer. The garage offers space for both washing machine and tumble drier.