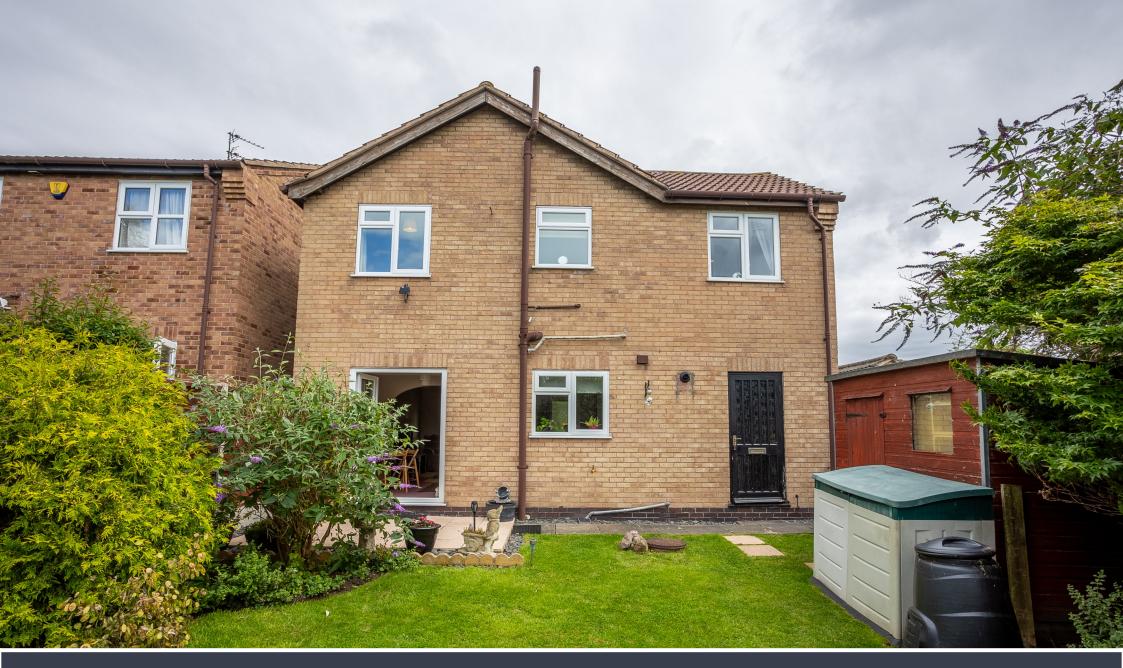

## Cloud Lea | Mountsorrel

This four-bedroom detached family home sits in quiet location off Cloud Lea in the popular village of Mountsorrel. The property itself offers scope for potential renovation and improvements. There is an open plan lounge and dining area with French doors to the rear garden, separate kitchen with the option to open the space up to create a dining kitchen (subject to the usual permissions and consents) Upstairs there are four bedrooms and family bathroom. The property sits on a good size plot with private position.

# OUTSIDE T S

The rear garden has been landscaped by the current owners with a selection of trees and shrubs with a beautiful, patio area. There is a gated side entrance to access the rear garden. The garage is integral and has the benefit of a rear door accessed via the garden. The driveway provides off road parking for vehicles.