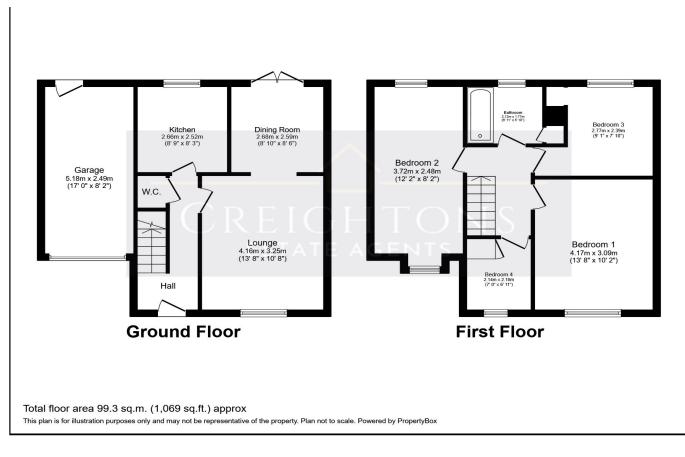

### **GROUND FLOOR**

The property is entered into via a welcoming entrance hallway with downstairs w.c located in the hall. The lounge is located to the front of the home overlooking the front garden. There is an open plan feel that includes the dining area with patio doors to the rear garden. The kitchen is situated to the rear of the home and is fitted with a range of units with complimentary worktops. There is space for a cooker, dishwasher and fridge/freezer. The garage offers space for both washing machine and tumble drier.

### **FIRST FLOOR**

The first floor is accessed via the staircase from the hallway. The principal bedroom sits to the front of the home. There are two further double bedrooms and a single. The family bathroom incorporates a white suite with panelled bath and shower over, wash hand basin and w.c and useful storage cupboard.

# OUTSIDE T S

The rear garden has been landscaped by the current owners with a selection of trees and shrubs with a beautiful, patio area. There is a gated side entrance to access the rear garden. The garage is integral and has the benefit of a rear door accessed via the garden. The driveway provides off road parking for vehicles.