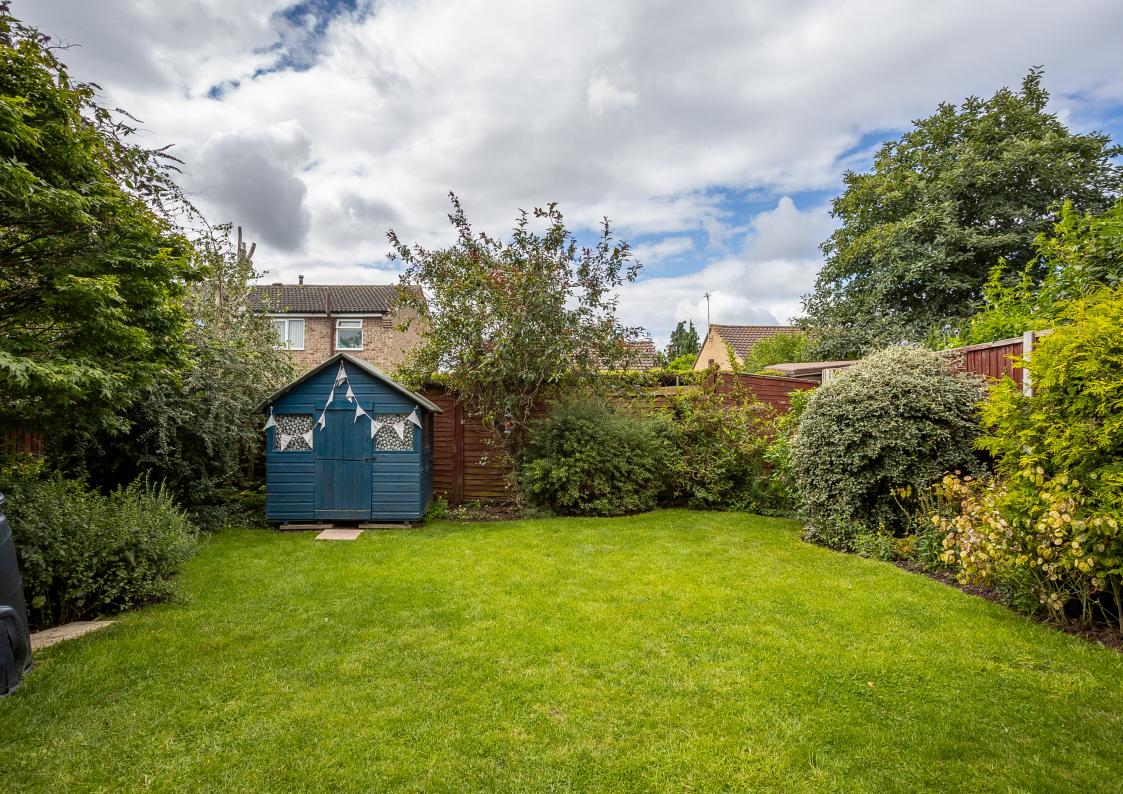

# OUTSIDE T S

The rear garden has been landscaped by the current owners with a selection of trees and shrubs with a beautiful, patio area. There is a gated side entrance to access the rear garden. The garage is integral and has the benefit of a rear door accessed via the garden. The driveway provides off road parking for vehicles.