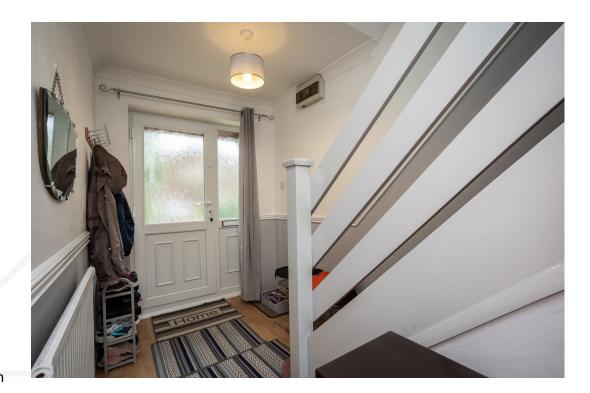

### **GROUND FLOOR**

The property is entered into via a welcoming entrance hallway with downstairs w.c located in the hall. The lounge is located to the front of the home overlooking the front garden. There is an open plan feel that includes the dining area with patio doors to the rear garden. The kitchen is situated to the rear of the home and is fitted with a range of units with complimentary worktops. There is space for a cooker, dishwasher and fridge/freezer. The garage offers space for both washing machine and tumble drier.