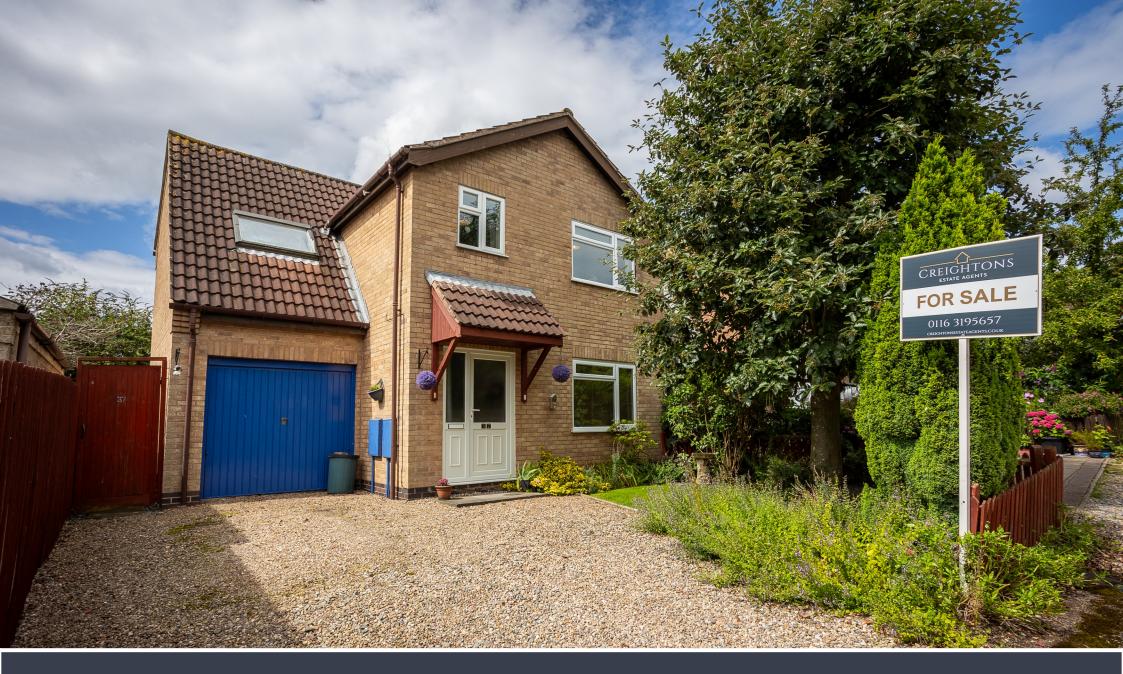

## Cloud Lea | Mountsorrel

This four-bedroom detached family home sits in quiet location off Cloud Lea in the popular village of Mountsorrel. The property itself offers scope for potential renovation and improvements. There is an open plan lounge and dining area with French doors to the rear garden, separate kitchen with the option to open the space up to create a dining kitchen (subject to the usual permissions and consents) Upstairs there are four bedrooms and family bathroom. The property sits on a good size plot with private position.

- Four-bedroomed detached family home in quiet setting
- Scope for further improvement and renovation
- Spacious living room with dining area and French doors to rear garden
- Four bedrooms and family bathroom
- Integral single garage with driveway providing off road parking
- Private gardens to front and rear
- Early viewing highly recommended