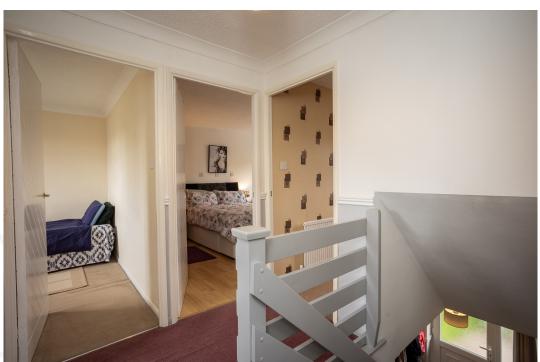

### **FIRST FLOOR**

The first floor is accessed via the staircase from the hallway. The principal bedroom sits to the front of the home. There are two further double bedrooms and a single. The family bathroom incorporates a white suite with panelled bath and shower over, wash hand basin and w.c and useful storage cupboard.